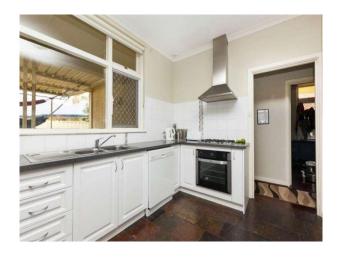

### PET FRIENDLY .... BE QUICK BEFORE IT GOES!

Are you looking for an iconic home with some of the yesteryear features transfused with today's modern luxuries? Where else would you get high ceilings and the classic jarrah wood flooring with a contempory and modern kitchen? Stainless steel kitchen appliances and renovated cupboards including all the pantry room you could ask for? Well get ready to be "WOWed" by this stunning residence that just so happens to be located in the suburbs " most prized " location.

The features include:

- \* High ceilings
- \* Solid jarrah timber flooring through out
- \* Open plan kitchen/dining and separate lounge area
- \* Renovated kitchen with ample storage space
- $\mbox{*}$  Stainless steel gas & electrical kitchen appliances with dishwasher Verse Property Group