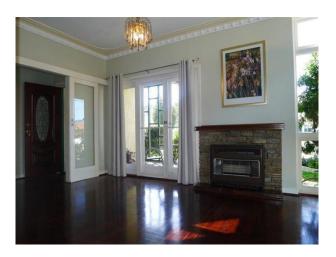

### PET FRIENDLY .... BE QUICK BEFORE IT GOES!

Are you looking for an iconic home with some of the yesteryear features transfused with today's modern luxuries? Where else would you get high ceilings and the classic jarrah wood flooring with a contempory and modern kitchen? Stainless steel kitchen appliances and renovated cupboards including all the pantry room you could ask for? Well get ready to be "WOWed" by this stunning residence that just so happens to be located in the suburbs " most prized " location.

This property has the safe and warm ambience that you would expect from a family home as well as the simple creature comforts of air conditioning for the summer days & gas heating for those cold winter nights.

The features include:

- \* High ceilings
- \* Solid jarrah timber flooring through out
- \* Open plan kitchen/dining and separate lounge area
- \* Renovated kitchen with ample storage space
- $\mbox{*}$  Stainless steel gas & electrical kitchen appliances with dishwasher Verse Property Group