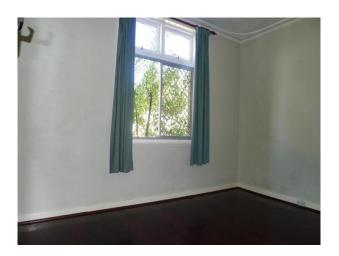

The features include:

- \* High ceilings
- \* Solid jarrah timber flooring through out
- \* Open plan kitchen/dining and separate lounge area
- \* Renovated kitchen with ample storage space
- $\mbox{*}$  Stainless steel gas & electrical kitchen appliances with dishwasher Verse Property Group