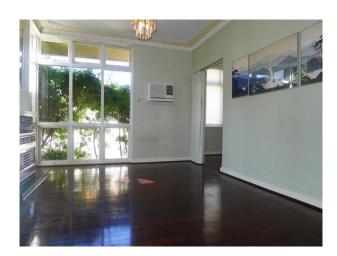

### PET FRIENDLY .... BE QUICK BEFORE IT GOES!

Are you looking for an iconic home with some of the yesteryear features transfused with today's modern luxuries? Where else would you get high ceilings and the classic jarrah wood flooring with a contempory and modern kitchen? Stainless steel kitchen appliances and renovated cupboards including all the pantry room you could ask for? Well get ready to be "WOWed" by this stunning residence that just so happens to be located in the suburbs " most prized " location.

The features include:

- \* High ceilings
- \* Solid jarrah timber flooring through out
- \* Open plan kitchen/dining and separate lounge area
- \* Renovated kitchen with ample storage space
- $\mbox{*}$  Stainless steel gas & electrical kitchen appliances with dishwasher Verse Property Group

#### 37 Redcliffe Street EAST CANNINGTON WA 6107

- \* 3 x air-conditioning systems
- \* Outdoor entertaining alfresco area
- \* Manicured gardens
- \* 470sqm block in top location close to schools, shops and public transport.
- Available from 13th June 202