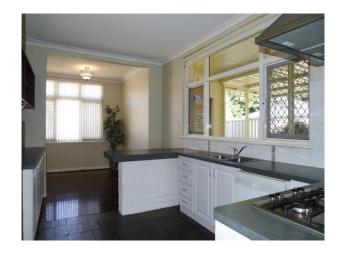

### PET FRIENDLY .... BE QUICK BEFORE IT GOES!

Are you looking for an iconic home with some of the yesteryear features transfused with today's modern luxuries? Where else would you get high ceilings and the classic jarrah wood flooring with a contempory and modern kitchen? Stainless steel kitchen appliances and renovated cupboards including all the pantry room you could ask for? Well get ready to be "WOWed" by this stunning residence that just so happens to be located in the suburbs " most prized " location.

The features include:

- \* High ceilings
- \* Solid jarrah timber flooring through out
- \* Open plan kitchen/dining and separate lounge area
- \* Renovated kitchen with ample storage space
- $\mbox{*}$  Stainless steel gas & electrical kitchen appliances with dishwasher Verse Property Group