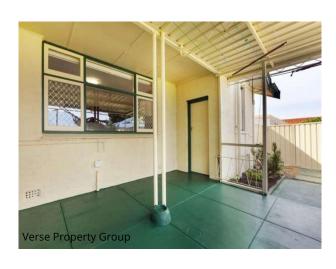

The features include:

- \* High ceilings
- \* Solid jarrah timber flooring through out
- \* Open plan kitchen/dining and separate lounge area
- \* Renovated kitchen with ample storage space
- $\mbox{*}$  Stainless steel gas & electrical kitchen appliances with dishwasher Verse Property Group

#### 37 Redcliffe Street EAST CANNINGTON WA 6107

- \* 3 x air-conditioning systems
- \* Outdoor entertaining alfresco area
- \* Manicured gardens
- \* 470sqm block in top location close to schools, shops and public transport.
- Available from 13th June 202