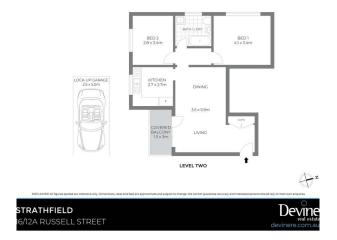

#### Highlights:

- Second floor position within secure building
- Spacious living and dining flows to balcony
- Stylishly updated with new carpet and blinds
- Brand new kitchen has stainless appliances
- Two generously proportioned bedrooms

- Large bathroom combined with internal laundry Devine Real Estate

#### 16/12A Russell Street STRATHFIELD NSW 2135

- Single lock-up garage, rear lane access
- Peacefully backing school sports fields
- Handy to Strathfield/Burwood shopping hubs
- Close to trains and prestigious schools