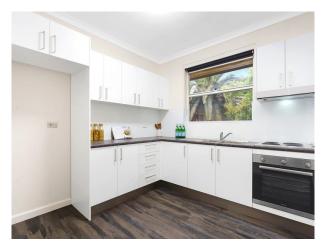

#### Highlights:

- Second floor position within secure building
- Spacious living and dining flows to balcony
- Stylishly updated with new carpet and blinds
- Brand new kitchen has stainless appliances
- Two generously proportioned bedrooms