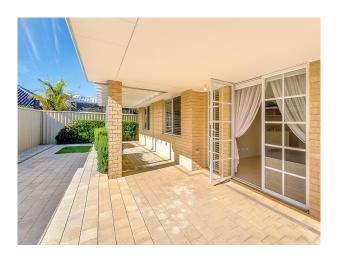

The open plan living area over looks the kitchen, plenty of cupboard space and a split system to keep cool in summer and warm in winter.

Outside is a large alfresco area and an easy care backyard with a small bit of lawn and plants.