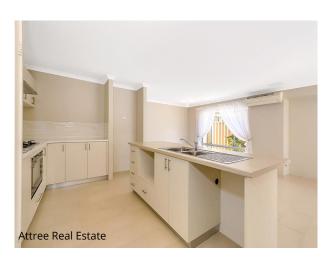

The open plan living area over looks the kitchen, plenty of cupboard space and a split system to keep cool in summer and warm in winter.

Outside is a large alfresco area and an easy care backyard with a small bit of lawn and plants.