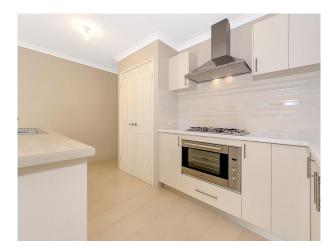

The open plan living area over looks the kitchen, plenty of cupboard space and a split system to keep cool in summer and warm in winter.

Outside is a large alfresco area and an easy care backyard with a small bit of lawn and plants.