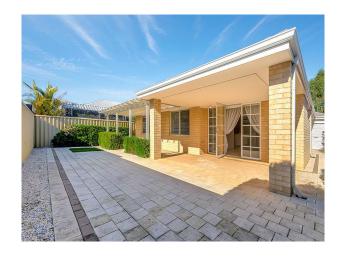

The open plan living area over looks the kitchen, plenty of cupboard space and a split system to keep cool in summer and warm in winter.

Outside is a large alfresco area and an easy care backyard with a small bit of lawn and plants.