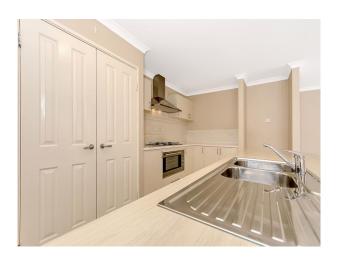

The open plan living area over looks the kitchen, plenty of cupboard space and a split system to keep cool in summer and warm in winter.

Outside is a large alfresco area and an easy care backyard with a small bit of lawn and plants.