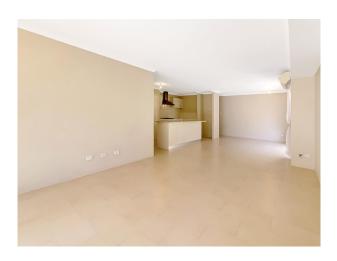

The open plan living area over looks the kitchen, plenty of cupboard space and a split system to keep cool in summer and warm in winter.

Outside is a large alfresco area and an easy care backyard with a small bit of lawn and plants.