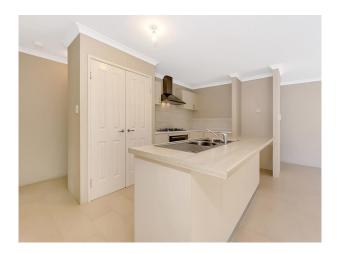

The open plan living area over looks the kitchen, plenty of cupboard space and a split system to keep cool in summer and warm in winter.

Outside is a large alfresco area and an easy care backyard with a small bit of lawn and plants.