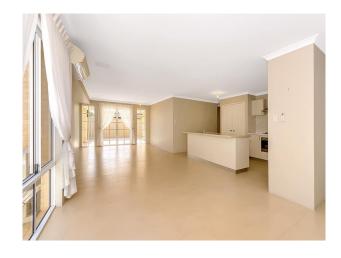

### Available Mid January

Walk into this home and feel the nice fresh finish, with wood floors in the master bedroom and tiles throughout the living.

Boasting 4 bedrooms (split system in master) and 2 bathrooms, all bedrooms have BIR with the master walk in.

The open plan living area over looks the kitchen, plenty of cupboard space and a split system to keep cool in summer and warm in winter.

Outside is a large alfresco area and an easy care backyard with a small bit of lawn and plants.