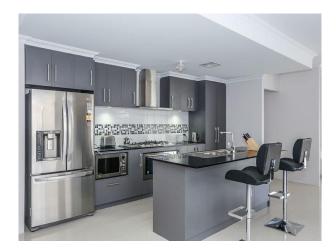

Walk into the open plan living area and the chefs kitchen over looks the meals and lounge area. With plenty of cupboard space and stone bench tops.

Separate theatre room is located to the side and walk outside to the alfresco area and lawns for the kids to play

# Gallery

Attree Real Estate 3 / 8

Attree Real Estate 5 / 8