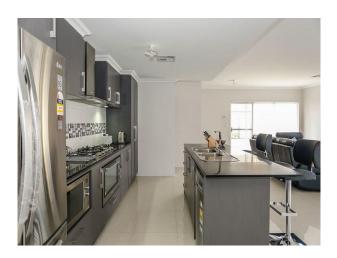

Walk into the open plan living area and the chefs kitchen over looks the meals and lounge area. With plenty of cupboard space and stone bench tops.

Separate theatre room is located to the side and walk outside to the alfresco area and lawns for the kids to play

### 40 Riva Entrance Piara Waters WA 6112

900mm appliances and Dishwasher. Foxtel connections in living and theatre room. NBN ready.

The property is close to Nicholson Road and Armadale Road

Attree Real Estate 2 / 8