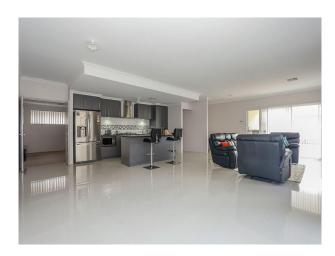

Walk into the open plan living area and the chefs kitchen over looks the meals and lounge area. With plenty of cupboard space and stone bench tops.

Separate theatre room is located to the side and walk outside to the alfresco area and lawns for the kids to play

#### EXTRA FEATURES -

High ceiling (2.7m) in living areas and alfresco Porcelain tiles in all living areas Stone bench tops in kitchen, bathroom and ensuite Ducted reverse cycle a/c with 6 zones

Attree Real Estate 1/8