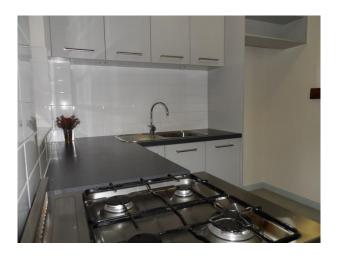

Recently renovated, this ground floor unit features an open plan living / dining area, modern kitchen & bathroom and a location that most can only dream about.

#### Additional features include:

- Modern kitchen with stainless steel appliances and gas stove top
- Master bedroom with built in robes and breathtaking views across the river
- Two more good sized bedrooms, one with built in robes
- Fully renovated bathroom, tiled floor to ceiling and finished with quality fixtures
- Separate WC
- Laundry with large trough sink
- Single allocated car bay
- Suitable pets can be considered upon application Empire Property Solutions