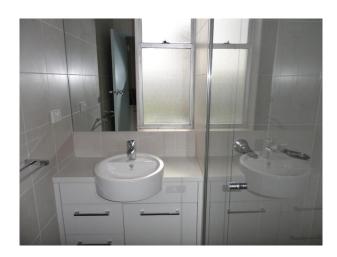

#### Additional features include:

- Modern kitchen with stainless steel appliances and gas stove top
- Master bedroom with built in robes and breathtaking views across the river
- Two more good sized bedrooms, one with built in robes
- Fully renovated bathroom, tiled floor to ceiling and finished with quality fixtures
- Separate WC
- Laundry with large trough sink
- Single allocated car bay
- Suitable pets can be considered upon application Empire Property Solutions