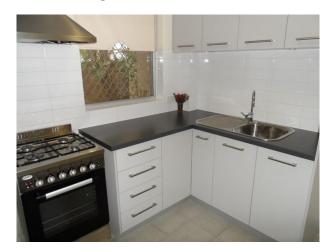

Recently renovated, this ground floor unit features an open plan living / dining area, modern kitchen & bathroom and a location that most can only dream about.

#### Additional features include:

- Modern kitchen with stainless steel appliances and gas stove top
- Master bedroom with built in robes and breathtaking views across the river
- Two more good sized bedrooms, one with built in robes
- Fully renovated bathroom, tiled floor to ceiling and finished with quality fixtures
- Separate WC
- Laundry with large trough sink
- Single allocated car bay
- Suitable pets can be considered upon application Empire Property Solutions