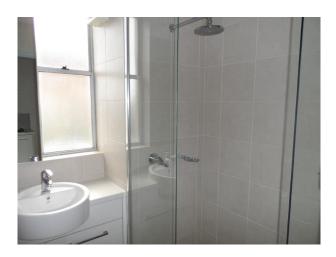

#### Additional features include:

- Modern kitchen with stainless steel appliances and gas stove top
- Master bedroom with built in robes and breathtaking views across the river
- Two more good sized bedrooms, one with built in robes
- Fully renovated bathroom, tiled floor to ceiling and finished with quality fixtures
- Separate WC
- Laundry with large trough sink
- Single allocated car bay
- Suitable pets can be considered upon application Empire Property Solutions