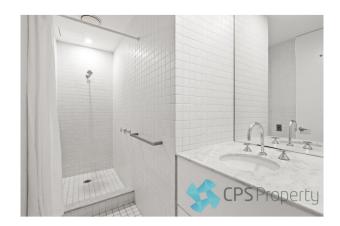

- Light filled living space with floor to ceiling glass flows out onto the generous undercover entertainer's terrace, capturing city skyline & district views
- Sleek stainless steel galley kitchen with electric cooking, integrated bar fridge & full size dishwasher as well as ample storage space
- Separate sleeping zone with built in wardrobe, ceiling fans & frosted glass window allowing plenty of natural light
- Designer white marble & mosaic tiled bathroom

# Gallery

CPSProperty 3/6