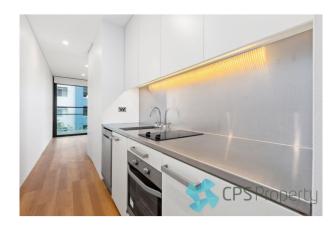

- Light filled living space with floor to ceiling glass flows out onto the generous undercover entertainer's terrace, capturing city skyline & district views
- Sleek stainless steel galley kitchen with electric cooking, integrated bar fridge & full size dishwasher as well as ample storage space
- Separate sleeping zone with built in wardrobe, ceiling fans & frosted glass window allowing plenty of natural light
- Designer white marble & mosaic tiled bathroom