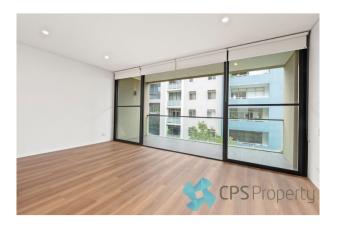

- Light filled living space with floor to ceiling glass flows out onto the generous undercover entertainer's terrace, capturing city skyline & district views
- Sleek stainless steel galley kitchen with electric cooking, integrated bar fridge & full size dishwasher as well as ample storage space
- Separate sleeping zone with built in wardrobe, ceiling fans & frosted glass window allowing plenty of natural light
- Designer white marble & mosaic tiled bathroom