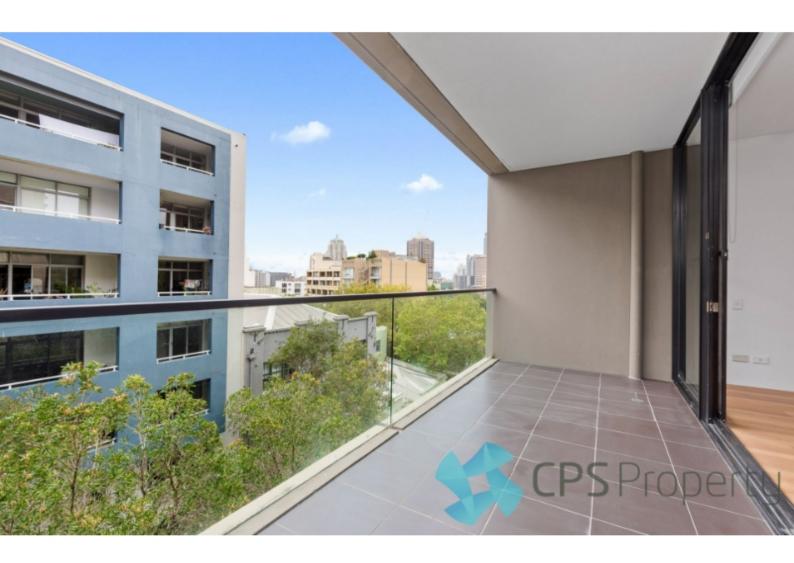

- Light filled living space with floor to ceiling glass flows out onto the generous undercover entertainer's terrace, capturing city skyline & district views
- Sleek stainless steel galley kitchen with electric cooking, integrated bar fridge & full size dishwasher as well as ample storage space
- Separate sleeping zone with built in wardrobe, ceiling fans & frosted glass window allowing plenty of natural light
- Designer white marble & mosaic tiled bathroom

#### 13/32-40 Holt Street SURRY HILLS NSW 2010

- Internal laundry with clothes dryer & washing machine included
- Moments to local cafes, wine bars & restaurants
- Short walk to a variety of transport options into the CBD
- Security intercom with lift to level access
- Brand new flooring with fresh paint & fly screens installed to balcony