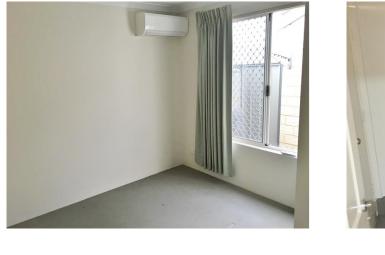

### Secure 3x2 with Solar !

This well located unit is walking distance to Excelsior Primary School - parks, shops & transport just metres away. Freshly painted

- 3 bedrooms
- 2 bathrooms
- Kitchen overlooks meals and family area
- Kitchen has gas hotplate electric oven , Dishwasher
- Air conditioning 4 split systems
- 18 Solar Panels, 3KW inverter
- Alarm system
- Tinted windows to family area
- Windows have security screens & shutters on front
- Family area, shoppers door and front door are fitted with security screens
- Double garage with remote door
- Gable patio
- NO PETS