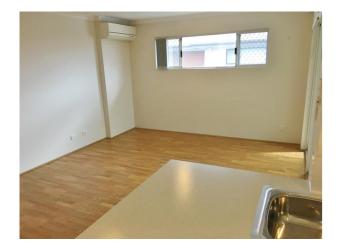

### Secure 3x2 with Solar !

This well located unit is walking distance to Excelsior Primary School - parks, shops & transport just metres away. Freshly painted

- 3 bedrooms
- 2 bathrooms
- Kitchen overlooks meals and family area
- Kitchen has gas hotplate electric oven , Dishwasher
- Air conditioning 4 split systems
- 18 Solar Panels, 3KW inverter
- Alarm system
- Tinted windows to family area
- Windows have security screens & shutters on front
- Family area, shoppers door and front door are fitted with security screens
- Double garage with remote door
- Gable patio
- NO PETS