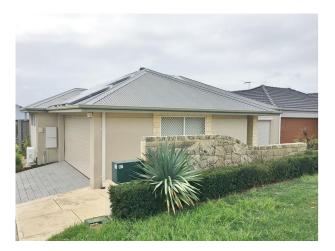

## Gallery

### Secure 3x2 with Solar !

This well located unit is walking distance to Excelsior Primary School - parks, shops & transport just metres away. Freshly painted

- 3 bedrooms
- 2 bathrooms
- Kitchen overlooks meals and family area
- Kitchen has gas hotplate electric oven , Dishwasher
- Air conditioning 4 split systems
- 18 Solar Panels, 3KW inverter
- Alarm system
- Tinted windows to family area
- Windows have security screens & shutters on front
- Family area, shoppers door and front door are fitted with security screens
- Double garage with remote door
- Gable patio
- NO PETS