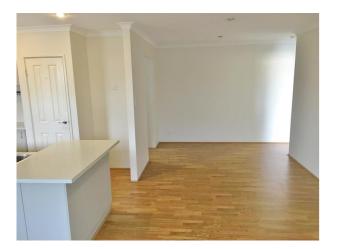

### Secure 3x2 with Solar !

This well located unit is walking distance to Excelsior Primary School - parks, shops & transport just metres away. Freshly painted

- 3 bedrooms
- 2 bathrooms
- Kitchen overlooks meals and family area
- Kitchen has gas hotplate electric oven , Dishwasher
- Air conditioning 4 split systems
- 18 Solar Panels, 3KW inverter
- Alarm system
- Tinted windows to family area
- Windows have security screens & shutters on front
- Family area, shoppers door and front door are fitted with security screens
- Double garage with remote door
- Gable patio
- NO PETS