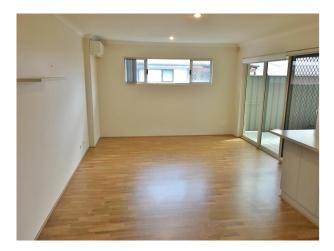

### Secure 3x2 with Solar !

This well located unit is walking distance to Excelsior Primary School - parks, shops & transport just metres away. Freshly painted

- 3 bedrooms
- 2 bathrooms
- Kitchen overlooks meals and family area
- Kitchen has gas hotplate electric oven , Dishwasher
- Air conditioning 4 split systems
- 18 Solar Panels, 3KW inverter
- Alarm system
- Tinted windows to family area
- Windows have security screens & shutters on front
- Family area, shoppers door and front door are fitted with security screens
- Double garage with remote door
- Gable patio
- NO PETS