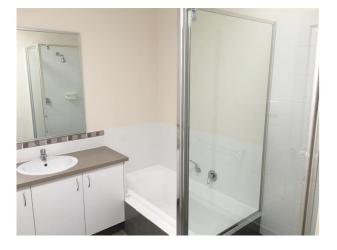

### Secure 3x2 with Solar !

This well located unit is walking distance to Excelsior Primary School - parks, shops & transport just metres away. Freshly painted

- 3 bedrooms
- 2 bathrooms
- Kitchen overlooks meals and family area
- Kitchen has gas hotplate electric oven , Dishwasher
- Air conditioning 4 split systems
- 18 Solar Panels, 3KW inverter
- Alarm system
- Tinted windows to family area
- Windows have security screens & shutters on front
- Family area, shoppers door and front door are fitted with security screens
- Double garage with remote door
- Gable patio
- NO PETS