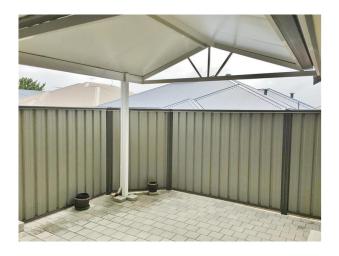

### Secure 3x2 with Solar !

This well located unit is walking distance to Excelsior Primary School - parks, shops & transport just metres away. Freshly painted

- 3 bedrooms
- 2 bathrooms
- Kitchen overlooks meals and family area
- Kitchen has gas hotplate electric oven , Dishwasher
- Air conditioning 4 split systems
- 18 Solar Panels, 3KW inverter
- Alarm system
- Tinted windows to family area
- Windows have security screens & shutters on front
- Family area, shoppers door and front door are fitted with security screens
- Double garage with remote door
- Gable patio
- NO PETS