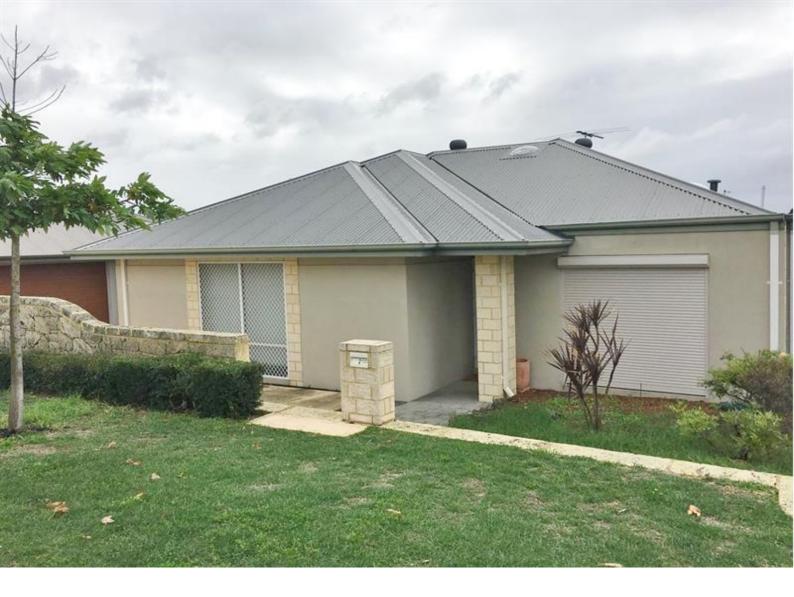

### 1/87 Shreeve Road CANNING VALE WA 6155

\$345

Date available: 8 April 2019 Book Inspection

### Secure 3x2 with Solar !

This well located unit is walking distance to Excelsior Primary School - parks, shops & transport just metres away. Freshly painted

- 3 bedrooms
- 2 bathrooms
- Kitchen overlooks meals and family area
- Kitchen has gas hotplate electric oven , Dishwasher
- Air conditioning 4 split systems
- 18 Solar Panels, 3KW inverter
- Alarm system
- Tinted windows to family area
- Windows have security screens & shutters on front
- Family area, shoppers door and front door are fitted with security screens
- Double garage with remote door
- Gable patio
- NO PETS