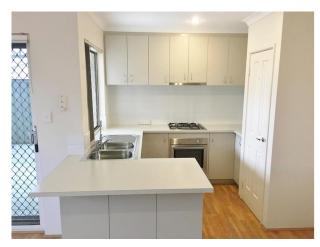

### Secure 3x2 with Solar !

This well located unit is walking distance to Excelsior Primary School - parks, shops & transport just metres away. Freshly painted

- 3 bedrooms
- 2 bathrooms
- Kitchen overlooks meals and family area
- Kitchen has gas hotplate electric oven , Dishwasher
- Air conditioning 4 split systems
- 18 Solar Panels, 3KW inverter
- Alarm system
- Tinted windows to family area
- Windows have security screens & shutters on front
- Family area, shoppers door and front door are fitted with security screens
- Double garage with remote door
- Gable patio
- NO PETS