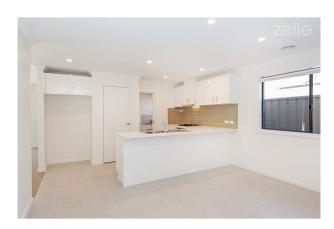

### Close To Shops!

This near new home featuring open plan ,lounge, dining & kitchen, with stone bench tops & dishwasher. Three bedrooms with built in robes, main with ensuite and semi ensuite full bathroom to bed two. Shady outdoor area, Double lock up garage and complete with ducted heating and reverse cycle air conditioning.