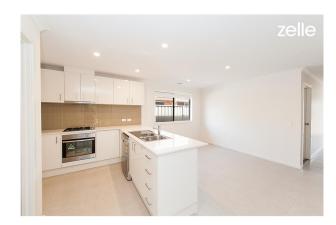

### MODERN TOWNHOUSE

Featured in the Oliver Gardens Estate.

This three bedroom townhouse consists of open plan living, dining and Kitchen featuring stone bench tops, gas cook top, electric oven and dishwasher. Full bathroom and ensuite to main bedroom, with separate toilet and laundry. Reverse cycle air-conditioning and Gas ducted heating. Single lock up garage and enclosed rear yard.

# Gallery

Zelle Albury 2 / 5