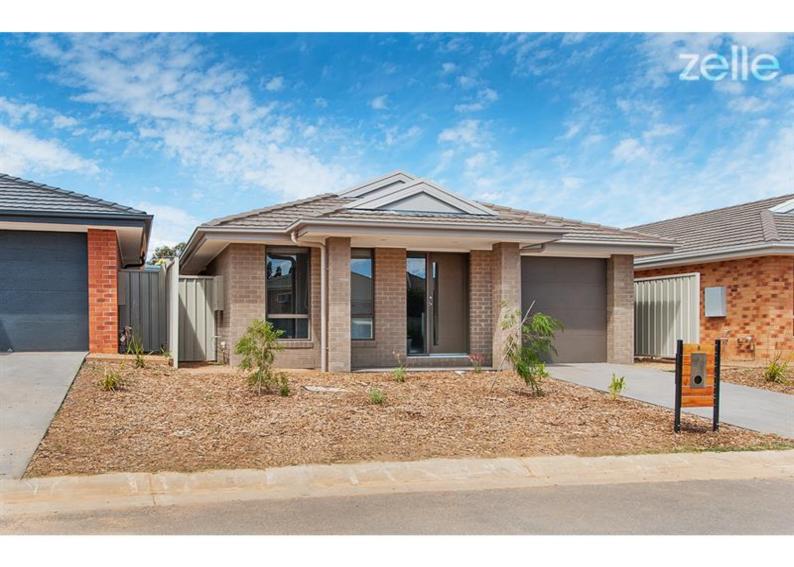

### 8 Brookfield Mews Lavington NSW 2641

\$320 per week

Date available: 7 October 2019

**Book Inspection** 

### MODERN TOWNHOUSE

Featured in the Oliver Gardens Estate.

This three bedroom townhouse consists of open plan living, dining and Kitchen featuring stone bench tops, gas cook top, electric oven and dishwasher. Full bathroom and ensuite to main bedroom, with separate toilet and laundry. Reverse cycle air-conditioning and Gas ducted heating. Single lock up garage and enclosed rear yard.