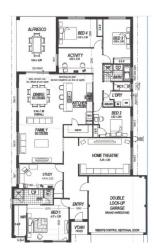

### 4 bed 2 Bath PLUS Study, Theatre & Activity

This is a big family home, and a viewing will not dissapoint!

Located in Springtime Estate Haynes, this 4 bedroom 2 bathroom home has that little bit extra.

At the front of the house the master bedroom, study (which could be used as a 5th bedroom) and the theatre are located.

Walk into the open plan living area that is spacious and over looks the stylish kitchen with plenty of cupboard and bench space available.

The activity room is situated between the 3 minor bedrooms which all have built in robes.

Room outside for the kids to play and alfresco to entertain or relax under.

Ducted evap A/C to keep cool in summer and the property is reticulated.