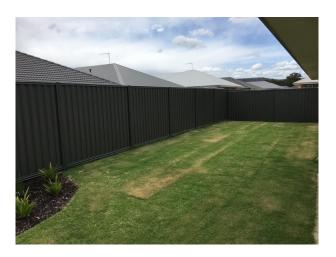

The activity room is situated between the 3 minor bedrooms which all have built in robes.

Room outside for the kids to play and alfresco to entertain or relax under.

Ducted evap A/C to keep cool in summer and the property is reticulated.