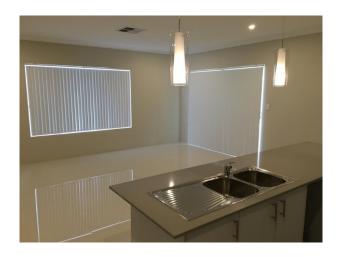

At the front of the house the master bedroom, study (which could be used as a 5th bedroom) and the theatre are located.

Walk into the open plan living area that is spacious and over looks the stylish kitchen with plenty of cupboard and bench space available.