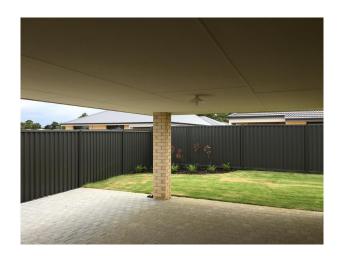

The activity room is situated between the 3 minor bedrooms which all have built in robes.

Room outside for the kids to play and alfresco to entertain or relax under.

Ducted evap A/C to keep cool in summer and the property is reticulated.