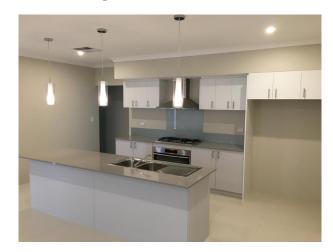

At the front of the house the master bedroom, study (which could be used as a 5th bedroom) and the theatre are located.

Walk into the open plan living area that is spacious and over looks the stylish kitchen with plenty of cupboard and bench space available.