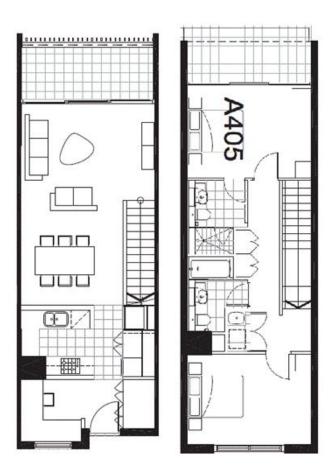

### MARTIN- Two Bedroom

Why make this your new home?

- -Two double sized bedrooms each with built in wardrobes
- -Internal laundry
- -Two designer bathrooms
- -Open plan living with the dining, lounge and terrace basking in natural light
- -Chic designer finishes lavish the property throughout including stone benchtops, stainless steel appliances and a neutral colour scheme for easy furnishing
- -Spread out over two floors the property is brought together by an abundance of living spaces
- -Single secure car space

### Floor Plans

Martin Property 5/7