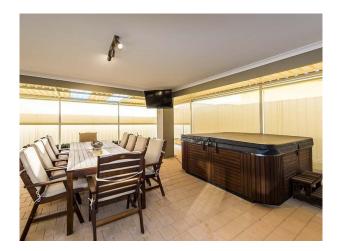

With cafe style blinds keeping you enclosed in winter and shaded in summer this outdoor entertaining area has been designed with the great Australian lifestyle in mind. Relax in your outdoor dining area, watch the big game, cook up a bbq and entertain guests all right here!