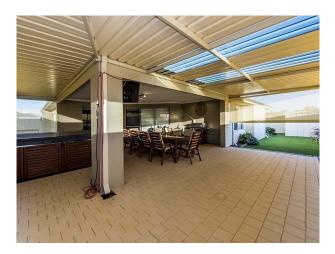

With cafe style blinds keeping you enclosed in winter and shaded in summer this outdoor entertaining area has been designed with the great Australian lifestyle in mind. Relax in your outdoor dining area, watch the big game, cook up a bbq and entertain guests all right here!