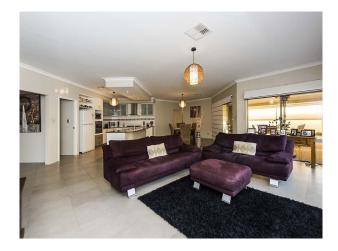

### Something Special!

Welcome to 58 Tribute Vista Baldivis! This well presented home has been finished with attention to detail and WOW factor! With nothing to do, just move in and enjoy the sheer size this home has on offer. Featuring 4 big bedrooms with built in wardrobes, Master with Walk in, A separate study, an activity area, Designated theatre room with bar, Family, Kitchen and Dining there really is room for everyone! Flowing on seamlessly from the open plan centralised living area you will also be impressed with the fabulous outdoor entertaining!

With cafe style blinds keeping you enclosed in winter and shaded in summer this outdoor entertaining area has been designed with the great Australian lifestyle in mind. Relax in your outdoor dining area, watch the big game, cook up a bbq and entertain guests all right here!