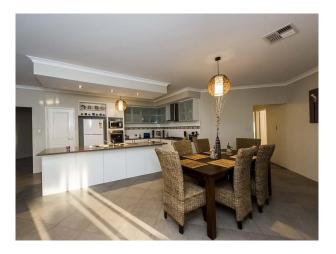

Also showcasing a deluxe kitchen with walk in pantry, stone bench tops, breakfast bar, dishwasher recess and plenty of storage. This is sure to appeal to everyone that loves to get in the kitchen and whip up a Master chef inspired dish; whilst still being able to enjoy family and friends whether they are dining inside or out.