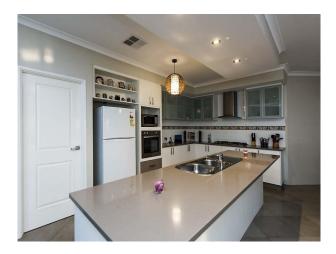

Also showcasing a deluxe kitchen with walk in pantry, stone bench tops, breakfast bar, dishwasher recess and plenty of storage. This is sure to appeal to everyone that loves to get in the kitchen and whip up a Master chef inspired dish; whilst still being able to enjoy family and friends whether they are dining inside or out.