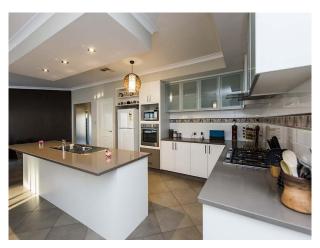

Also showcasing a deluxe kitchen with walk in pantry, stone bench tops, breakfast bar, dishwasher recess and plenty of storage. This is sure to appeal to everyone that loves to get in the kitchen and whip up a Master chef inspired dish; whilst still being able to enjoy family and friends whether they are dining inside or out.