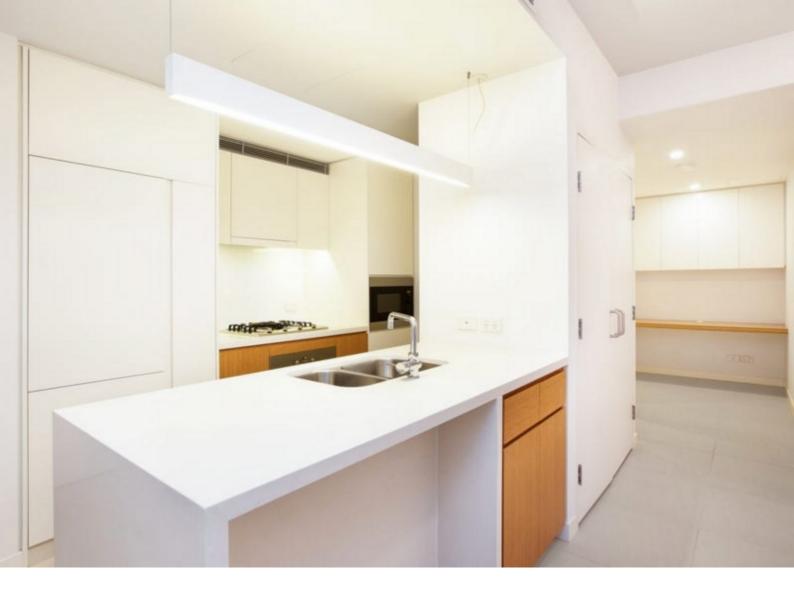

# Stunning, modern 1 bedroom apartment with study and parking

Stunning, expansive, easy care 1 bedroom plus study apartment, positioned at the rear of the prestigious 'Luxe' complex with glamourous foyer, concierge and lift, set in the heart of Sydney's cultural hub with close proximity to harbourfront dining and a short walk through the Domain to the CBD. Streamlined interiors, high-end finishes combine to create an urbane city residence in an unbeatable location. Features include:

- Large bedroom with built in wardrobes
- Separate study nook with built-in desk and cupboards
- Stunning modern kitchen with quality Miele gas appliances and dishwasher
- Expansive living areas with easy care tiles and floor to ceiling windows
- Private balcony off bedroom and lounge
- Ducted air con throughout
- Internal laundry with dryer
- Single secure carspace

## Gallery

14/68 Sir John Young Crescent WOOLLOOMOOLOO NSW 2011