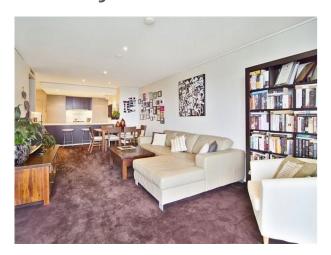

#### 'ABODE' LIVING - MAGNIFICENT MODERN APARTMENT

Nestled in the heart of St Leonards, the prestigious and contemporary "Abode" eclipses all buildings in comparison, positioned within a minutes walk to St Leonards station and moments to vibrant Crows Nest village. The apartment features;

- 1 spacious bedroom with built-in wardrobes plus additional bedroom/study or nursery
- Superb contemporary bathroom
- Large open plan lounge and dining room
- Stunning galley kitchen with stone benchtops and quality stainless steel appliances
- Expansive balcony, ideal for entertaining
- Internal laundry with dryer
- Ducted air conditioning throughout
- 24 hour concerierge plus resort facilities such as pool, spa, sauna and gym