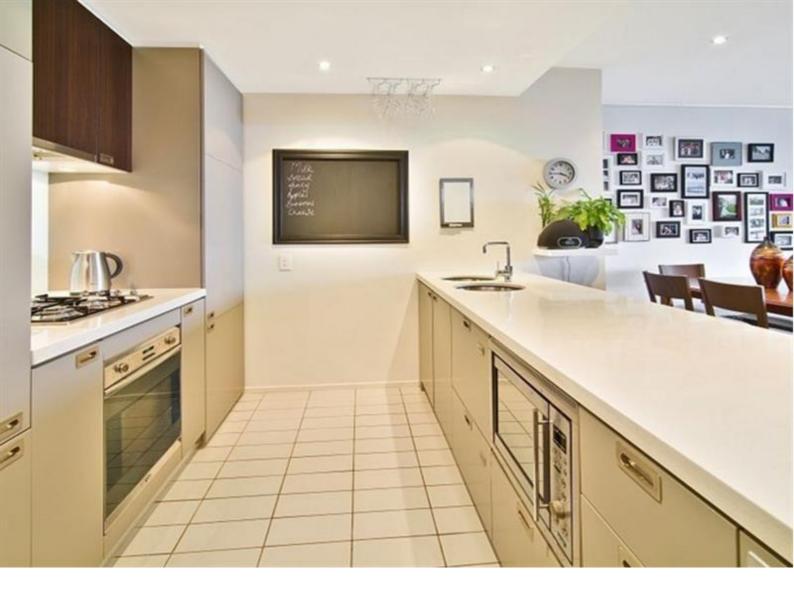

#### 'ABODE' LIVING - MAGNIFICENT MODERN APARTMENT

Nestled in the heart of St Leonards, the prestigious and contemporary "Abode" eclipses all buildings in comparison, positioned within a minutes walk to St Leonards station and moments to vibrant Crows Nest village. The apartment features;

- 1 spacious bedroom with built-in wardrobes plus additional bedroom/study or nursery
- Superb contemporary bathroom
- Large open plan lounge and dining room
- Stunning galley kitchen with stone benchtops and quality stainless steel appliances
- Expansive balcony, ideal for entertaining
- Internal laundry with dryer
- Ducted air conditioning throughout
- 24 hour concerierge plus resort facilities such as pool, spa, sauna and gym