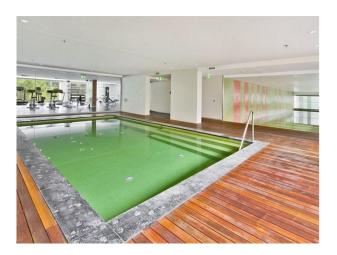

- 1 spacious bedroom with built-in wardrobes plus additional bedroom/study or nursery
- Superb contemporary bathroom
- Large open plan lounge and dining room
- Stunning galley kitchen with stone benchtops and quality stainless steel appliances
- Expansive balcony, ideal for entertaining
- Internal laundry with dryer
- Ducted air conditioning throughout
- 24 hour concerierge plus resort facilities such as pool, spa, sauna and gym