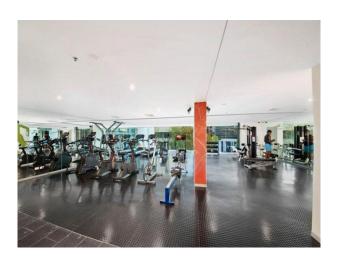

- 1 spacious bedroom with built-in wardrobes plus additional bedroom/study or nursery
- Superb contemporary bathroom
- Large open plan lounge and dining room
- Stunning galley kitchen with stone benchtops and quality stainless steel appliances
- Expansive balcony, ideal for entertaining
- Internal laundry with dryer
- Ducted air conditioning throughout
- 24 hour concerierge plus resort facilities such as pool, spa, sauna and gym