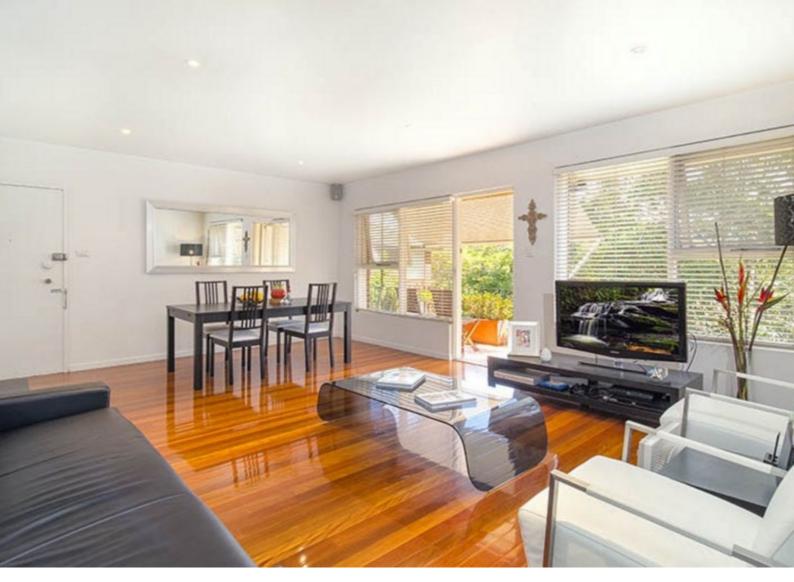

### Magnificent top floor 2 Bedroom apartment

Stunning top floor 2 bedroom security apartment, positioned within minutes stroll to Waverton station and cafes, featuring:

- Large sunny open plan lounge and dining room with beautiful timber flooring
- Near new quality kitchen with stone benchtops, glass splashbacks and dishwasher
- Huge wall to wall built-ins in main bedroom plus spacious 2nd bedroom
- Great bathroom with separate shower and bath tub
- Sunny North facing balcony
- Undercover carspace and share laundry on the same floor as apartment