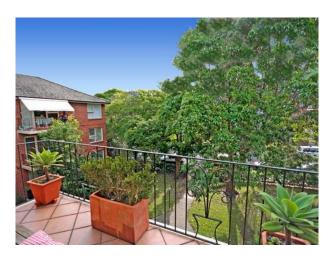

### Magnificent top floor 2 Bedroom apartment

Stunning top floor 2 bedroom security apartment, positioned within minutes stroll to Waverton station and cafes, featuring:

- Large sunny open plan lounge and dining room with beautiful timber flooring
- Near new quality kitchen with stone benchtops, glass splashbacks and dishwasher
- Huge wall to wall built-ins in main bedroom plus spacious 2nd bedroom
- Great bathroom with separate shower and bath tub
- Sunny North facing balcony
- Undercover carspace and share laundry on the same floor as apartment