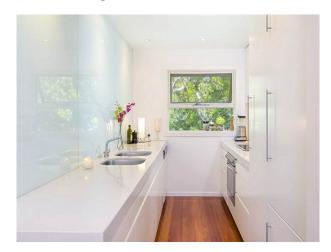

### Magnificent top floor 2 Bedroom apartment

Stunning top floor 2 bedroom security apartment, positioned within minutes stroll to Waverton station and cafes, featuring:

- Large sunny open plan lounge and dining room with beautiful timber flooring
- Near new quality kitchen with stone benchtops, glass splashbacks and dishwasher
- Huge wall to wall built-ins in main bedroom plus spacious 2nd bedroom
- Great bathroom with separate shower and bath tub
- Sunny North facing balcony
- Undercover carspace and share laundry on the same floor as apartment