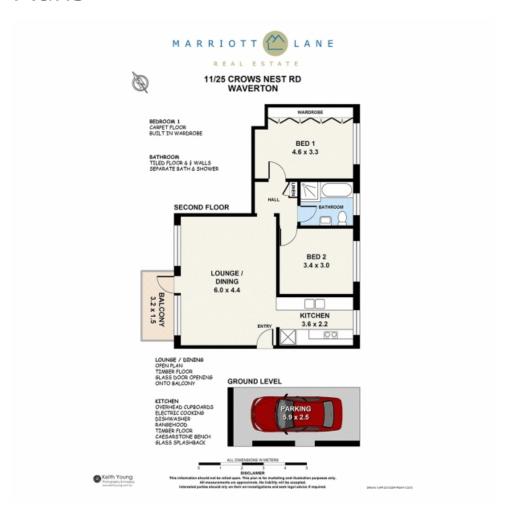

# 11/25 Crows Nest Road WAVERTON NSW 2060

**^** 



\$750 per week

Date available: 16 June 2023

**Book Inspection** 

### Magnificent top floor 2 Bedroom apartment

Stunning top floor 2 bedroom security apartment, positioned within minutes stroll to Waverton station and cafes, featuring:

- Large sunny open plan lounge and dining room with beautiful timber flooring
- Near new quality kitchen with stone benchtops, glass splashbacks and dishwasher
- Huge wall to wall built-ins in main bedroom plus spacious 2nd bedroom
- Great bathroom with separate shower and bath tub
- Sunny North facing balcony
- Undercover carspace and share laundry on the same floor as apartment

Marriott Lane 1/6

# Gallery











Marriott Lane 2 / 6

## **Location Map**



Marriott Lane 3 / 6

### Floor Plans



Marriott Lane 4/6



### Angelo Huynh

angelo@marriottlane.com.au

(02) 9906 2300 61 Alexander Street Crows Nest NSW 2065



#### Why Book with Marriott Lane

With our agency, you can book Property Inspections 24/7 on your computer, tablet or smartphone. When you do, you will receive an immediate response confirming your booking via email and SMS. Should the property be leased, the inspection time changed or cancelled for any reason, you will be informed the second it happens keeping you up to date.

You can also change or cancel your booking at any time if you no longer wish to attend or the times are no longer suitable. As part of your booking, we will send you reminders of the inspection as well as directions to the property to make the process of inspecting the property seamless.

Fi