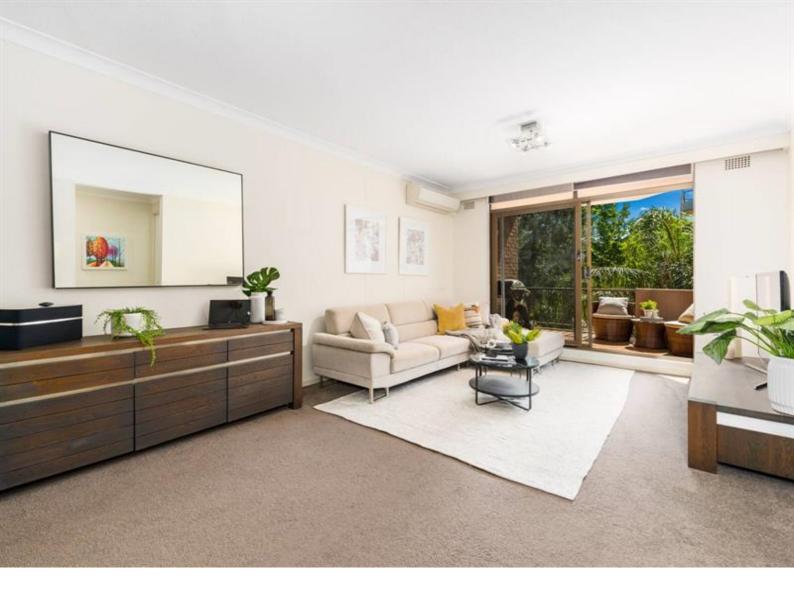

Marriott Lane 1/6

Open plan living space with entertainers access to kitchen
Master bedroom generously proportioned
Modern bathroom with bath and separate shower
Air conditioning, guest W/C, security intercom
Luxurious kitchen, modern appliances, gas cooktop, dishwasher
Internal access to 2 security car spaces in garaged area
Internal laundry
Stroll to Cremorne dining precinct and public transport
Close to M1