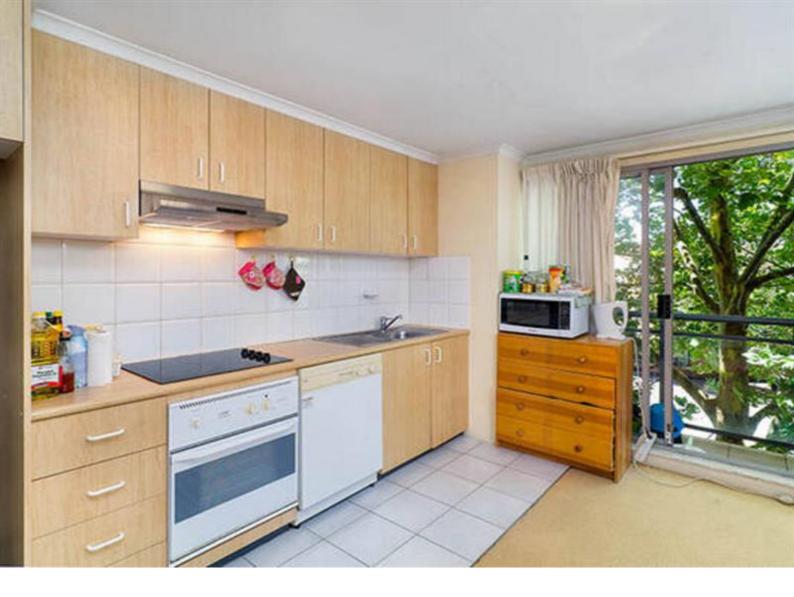

# Inspection by Appointment" Modern Studio Apartment in the heart of Crows Nest

- located on the second level with lift access
- Modern kitchen with dishwasher
- Renovated bathroom with a combined shower & bath
- Internal laundry & dryer
- Built-in wardrobe
- Conveniently located to Crows Nest Shopping, Eatries & Cafes.