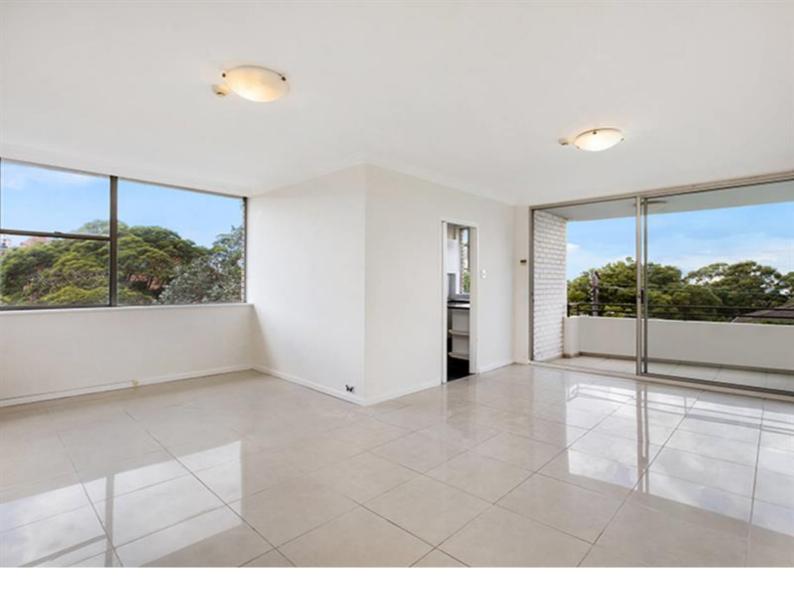

### Spacious and Bright Two Bedroom Apartment

BY APPOINTMENT ONLY

Freshly painted and carpeted modern apartment with new blinds, located on the 2nd floor of a security block with lift access. Generous balcony with district views,

#### Features:

- Spacious living room
- Modern kitchen
- Modern bathroom
- Both bedrooms with built-ins,
- Internal laundry.

Just a short walk to Wollstonecraft rail and the transport & shopping hub of Crows Nest. Car space for one car.