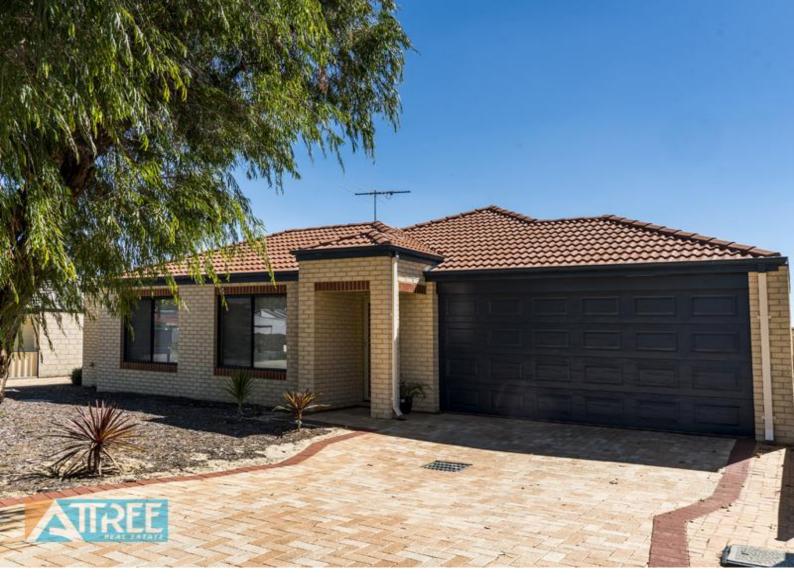

### 19A Friar Road ARMADALE WA 6112

\$370 per week

Date available: Now **Book Inspection** 

### NOW LEASED. NO PETS Nice & Neat

This fantastic 3 x 2 is situated within a short distance to Armadale center with everything you need on your doorstep; This unit has neutral tones throughout and boasts three good sized bedrooms, 2 bathrooms, laundry, family/dining area, Reverse cycle split system air conditioning to living area and master bedroom, easy care garden.

### **EXTRAS INCLUDED**

- Street frontage with own driveway and lock-up garage
- Ensuite to main bedroom
- Reverse-cycle air-conditioning split system
- Reticulated gardens
- Walking distance to Armadale Shopping Center, Schools, Train Station, and much more