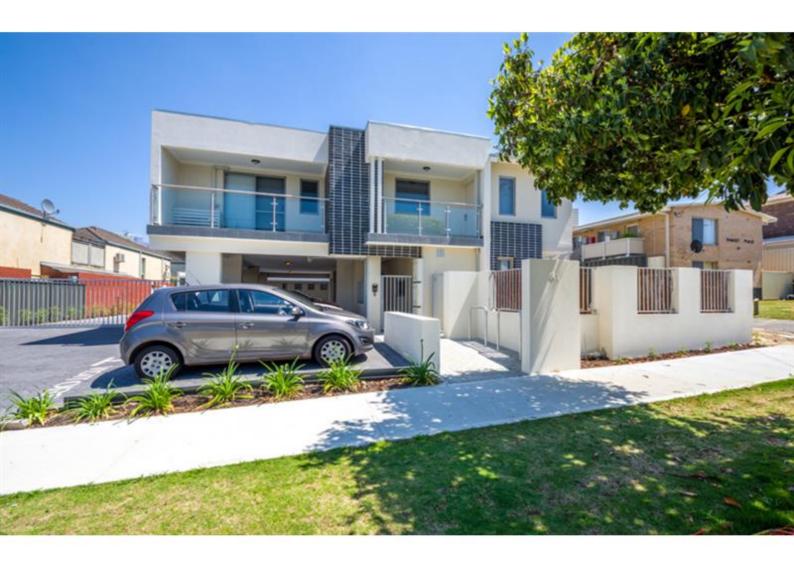

### 3/31 Leonard Street Victoria Park WA 6100

From 280 per week

Date available: 16 June 2020

**Book Inspection** 

### MODERN & SECURE LIVING!

ATTENTION, LOVERS OF THE INNER CITY VIBE!

Being offered for 1 bedroom 1 bathroom apartment that is perfectly located for an easy commute into the CBD, a walk to the Victoria Park cafe & restaurant strip, walking distance to the Swan River, and all the major services are all at your easy reach.

Be the lucky one to live here at this idyllic address, offering:

- \* Built in mirrored robes
- \* Full height floor to ceiling tiling to bathroom
- \* Stone kitchen bench tops plus ample cupboards
- \* Street front balcony from bedroom
- \* Split system air-conditioning to living area & bedroom
- \* Carpet to bedroom
- \* Timber flooring to main living area's
- \* Dishwasher & fridge ( to be supplied )

#### 3/31 Leonard Street Victoria Park WA 6100

- \* LED lighting
- \* Courtyard / entertaining area from kitchen area
- \* Undercover parking
- \* Lock up storage room
- \* Full intercom complex with pedestrian and vehicle access