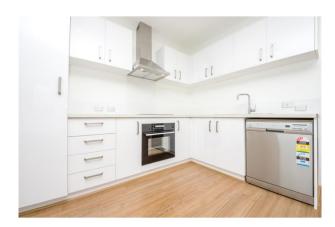

Be the lucky one to live here at this idyllic address, offering:

- \* Built in mirrored robes
- \* Full height floor to ceiling tiling to bathroom
- \* Stone kitchen bench tops plus ample cupboards
- \* Street front balcony from bedroom
- \* Split system air-conditioning to living area & bedroom
- \* Carpet to bedroom
- \* Timber flooring to main living area's
- \* Dishwasher & fridge ( to be supplied )

#### 3/31 Leonard Street Victoria Park WA 6100

- \* LED lighting
- \* Courtyard / entertaining area from kitchen area
- \* Undercover parking
- \* Lock up storage room
- \* Full intercom complex with pedestrian and vehicle access