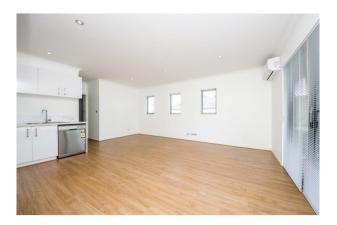

Be the lucky one to live here at this idyllic address, offering:

- \* Built in mirrored robes
- \* Full height floor to ceiling tiling to bathroom
- \* Stone kitchen bench tops plus ample cupboards
- \* Street front balcony from bedroom
- \* Split system air-conditioning to living area & bedroom
- \* Carpet to bedroom
- \* Timber flooring to main living area's
- \* Dishwasher & fridge ( to be supplied )