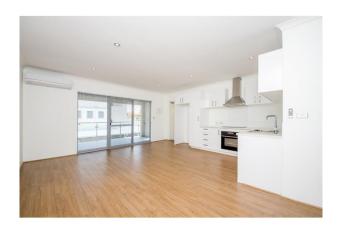

Be the lucky one to live here at this idyllic address, offering:

- \* Built in mirrored robes
- \* Full height floor to ceiling tiling to bathroom
- \* Stone kitchen bench tops plus ample cupboards
- \* Street front balcony from bedroom
- \* Split system air-conditioning to living area & bedroom
- \* Carpet to bedroom
- \* Timber flooring to main living area's
- \* Dishwasher & fridge ( to be supplied )

#### 3/31 Leonard Street Victoria Park WA 6100

- \* LED lighting
- \* Courtyard / entertaining area from kitchen area
- \* Undercover parking
- \* Lock up storage room
- \* Full intercom complex with pedestrian and vehicle access