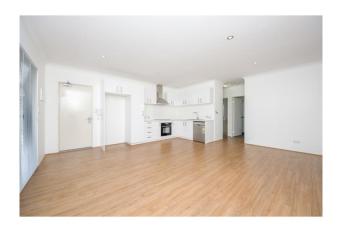

Be the lucky one to live here at this idyllic address, offering:

- \* Built in mirrored robes
- \* Full height floor to ceiling tiling to bathroom
- \* Stone kitchen bench tops plus ample cupboards
- \* Street front balcony from bedroom
- \* Split system air-conditioning to living area & bedroom
- \* Carpet to bedroom
- \* Timber flooring to main living area's
- \* Dishwasher & fridge ( to be supplied )