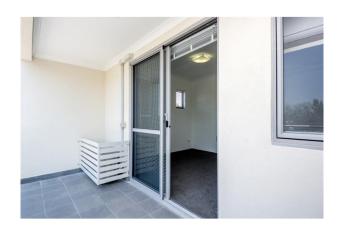

Be the lucky one to live here at this idyllic address, offering:

- \* Built in mirrored robes
- \* Full height floor to ceiling tiling to bathroom
- \* Stone kitchen bench tops plus ample cupboards
- \* Street front balcony from bedroom
- \* Split system air-conditioning to living area & bedroom
- \* Carpet to bedroom
- \* Timber flooring to main living area's
- \* Dishwasher & fridge ( to be supplied )

#### 3/31 Leonard Street Victoria Park WA 6100

- \* LED lighting
- \* Courtyard / entertaining area from kitchen area
- \* Undercover parking
- \* Lock up storage room
- \* Full intercom complex with pedestrian and vehicle access

# Gallery

Verse Property Group 3/7