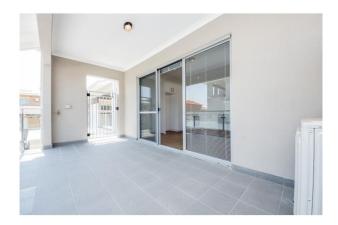

Be the lucky one to live here at this idyllic address, offering:

- \* Built in mirrored robes
- \* Full height floor to ceiling tiling to bathroom
- \* Stone kitchen bench tops plus ample cupboards
- \* Street front balcony from bedroom
- \* Split system air-conditioning to living area & bedroom
- \* Carpet to bedroom
- \* Timber flooring to main living area's
- \* Dishwasher & fridge ( to be supplied )

#### 3/31 Leonard Street Victoria Park WA 6100

- \* LED lighting
- \* Courtyard / entertaining area from kitchen area
- \* Undercover parking
- \* Lock up storage room
- \* Full intercom complex with pedestrian and vehicle access