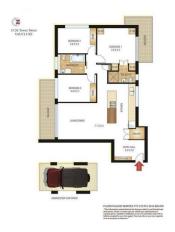

### 15/26 Tower Street, Vaucluse

Beautifully renovated three bedroom, two bathroom apartment with spectacular views. Moments to shops, transport and parks, it's the perfect location. Light filled and entertainment friendly, with a balcony off the living area.

### Features include:

- Builtin robes to double bedrooms
- Ensuite to main
- Electric appliances in kitchen with dishwasher
- Spacious lounge and dining
- Air conditioning
- Laundry facilities
- Car space

# Gallery

Cohen Handler 2 / 5