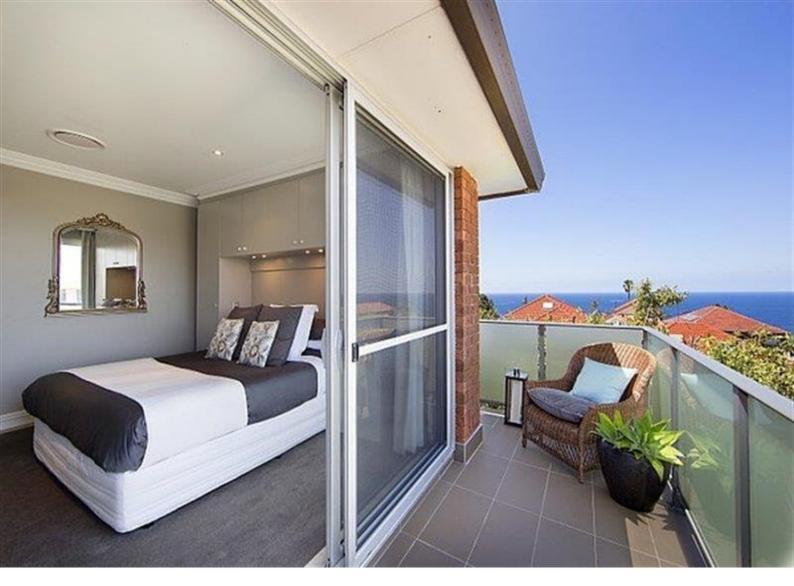

### 15/26 Tower Street, Vaucluse

Beautifully renovated three bedroom, two bathroom apartment with spectacular views. Moments to shops, transport and parks, it's the perfect location. Light filled and entertainment friendly, with a balcony off the living area.

### Features include:

- Builtin robes to double bedrooms
- Ensuite to main
- Electric appliances in kitchen with dishwasher
- Spacious lounge and dining
- Air conditioning
- Laundry facilities
- Car space