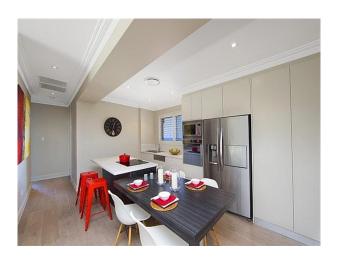

### 15/26 Tower Street, Vaucluse

Beautifully renovated three bedroom, two bathroom apartment with spectacular views. Moments to shops, transport and parks, it's the perfect location. Light filled and entertainment friendly, with a balcony off the living area.

### Features include:

- Builtin robes to double bedrooms
- Ensuite to main
- Electric appliances in kitchen with dishwasher
- Spacious lounge and dining
- Air conditioning
- Laundry facilities
- Car space