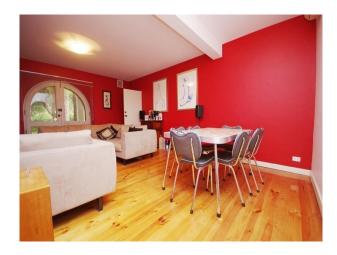

This two bedroom trendy ground floor home is located in a stunning Spanish style group of units. The units are surrounded by exotic trees and a beautiful communal garden setting.

A must see!

Other features are:

- > Wooden floorboards throughout
- > Stylish kitchen featuring Miele dishwasher and Smeg oven with gas cook top. Plenty of cupboard and bench space
- > Spacious open plan living and dining room including bi-fold French doors to the front of unit and a split system reverse cycle air conditioning.