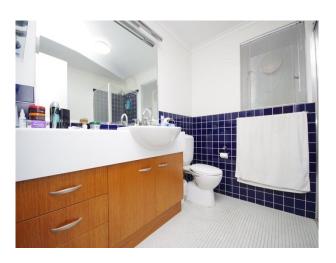

#### 5/120 Osmond Terrace Norwood SA 5067

- > 2 bedrooms, large main bedroom with built in robe and good sized 2nd bedroom
- > Modern bathroom with large vanity, full bath, separate shower and w/c
- > Separate laundry room including large cupboard. This room has direct access to the rear entrance of the home
- > Extra cupboard located in the passage way
- > Clothesline at rear
- > Single car garage with electric roller door enter via Brown Street at the rear.
- > Water supply and water usage to be charged to the tenant, as legislated.
- > NBN: Please check with your internet provider if this service is available.
- > No pets sorry.