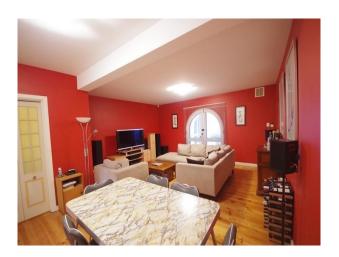

This two bedroom trendy ground floor home is located in a stunning Spanish style group of units. The units are surrounded by exotic trees and a beautiful communal garden setting.

A must see!

Other features are:

- > Wooden floorboards throughout
- > Stylish kitchen featuring Miele dishwasher and Smeg oven with gas cook top. Plenty of cupboard and bench space
- > Spacious open plan living and dining room including bi-fold French doors to the front of unit and a split system reverse cycle air conditioning.

#### 5/120 Osmond Terrace Norwood SA 5067

- > 2 bedrooms, large main bedroom with built in robe and good sized 2nd bedroom
- > Modern bathroom with large vanity, full bath, separate shower and w/c
- > Separate laundry room including large cupboard. This room has direct access to the rear entrance of the home
- > Extra cupboard located in the passage way
- > Clothesline at rear
- > Single car garage with electric roller door enter via Brown Street at the rear.
- > Water supply and water usage to be charged to the tenant, as legislated.
- > NBN: Please check with your internet provider if this service is available.
- > No pets sorry.