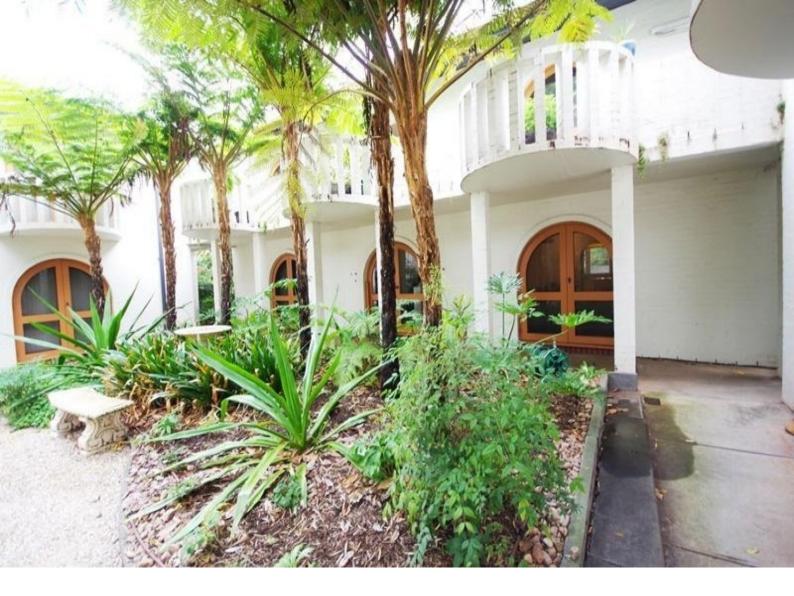

This two bedroom trendy ground floor home is located in a stunning Spanish style group of units. The units are surrounded by exotic trees and a beautiful communal garden setting.

A must see!

Other features are:

- > Wooden floorboards throughout
- > Stylish kitchen featuring Miele dishwasher and Smeg oven with gas cook top. Plenty of cupboard and bench space
- > Spacious open plan living and dining room including bi-fold French doors to the front of unit and a split system reverse cycle air conditioning.

#### 5/120 Osmond Terrace Norwood SA 5067

- > 2 bedrooms, large main bedroom with built in robe and good sized 2nd bedroom
- > Modern bathroom with large vanity, full bath, separate shower and w/c
- > Separate laundry room including large cupboard. This room has direct access to the rear entrance of the home
- > Extra cupboard located in the passage way
- > Clothesline at rear
- > Single car garage with electric roller door enter via Brown Street at the rear.
- > Water supply and water usage to be charged to the tenant, as legislated.
- > NBN: Please check with your internet provider if this service is available.
- > No pets sorry.