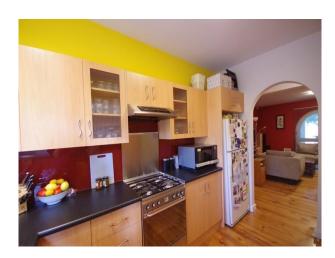

- > Wooden floorboards throughout
- > Stylish kitchen featuring Miele dishwasher and Smeg oven with gas cook top. Plenty of cupboard and bench space
- > Spacious open plan living and dining room including bi-fold French doors to the front of unit and a split system reverse cycle air conditioning.