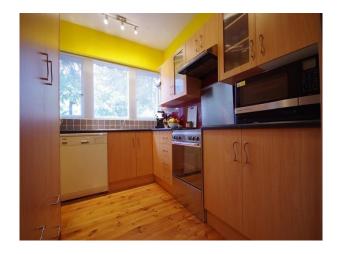

- > Wooden floorboards throughout
- > Stylish kitchen featuring Miele dishwasher and Smeg oven with gas cook top. Plenty of cupboard and bench space
- > Spacious open plan living and dining room including bi-fold French doors to the front of unit and a split system reverse cycle air conditioning.