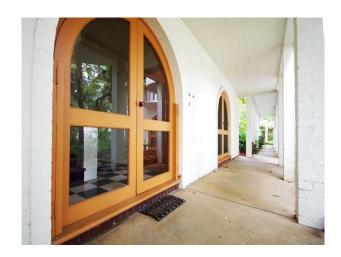

- > Wooden floorboards throughout
- > Stylish kitchen featuring Miele dishwasher and Smeg oven with gas cook top. Plenty of cupboard and bench space
- > Spacious open plan living and dining room including bi-fold French doors to the front of unit and a split system reverse cycle air conditioning.