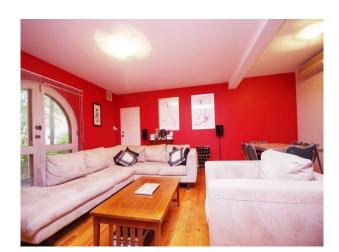

This two bedroom trendy ground floor home is located in a stunning Spanish style group of units. The units are surrounded by exotic trees and a beautiful communal garden setting.

A must see!

Other features are:

- > Wooden floorboards throughout
- > Stylish kitchen featuring Miele dishwasher and Smeg oven with gas cook top. Plenty of cupboard and bench space
- > Spacious open plan living and dining room including bi-fold French doors to the front of unit and a split system reverse cycle air conditioning.

#### 5/120 Osmond Terrace Norwood SA 5067

- > 2 bedrooms, large main bedroom with built in robe and good sized 2nd bedroom
- > Modern bathroom with large vanity, full bath, separate shower and w/c
- > Separate laundry room including large cupboard. This room has direct access to the rear entrance of the home
- > Extra cupboard located in the passage way
- > Clothesline at rear
- > Single car garage with electric roller door enter via Brown Street at the rear.
- > Water supply and water usage to be charged to the tenant, as legislated.
- > NBN: Please check with your internet provider if this service is available.
- > No pets sorry.