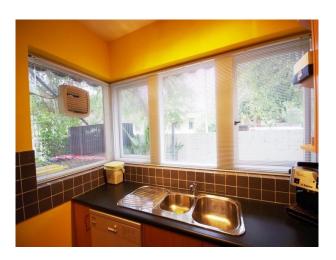

- > Wooden floorboards throughout
- > Stylish kitchen featuring Miele dishwasher and Smeg oven with gas cook top. Plenty of cupboard and bench space
- > Spacious open plan living and dining room including bi-fold French doors to the front of unit and a split system reverse cycle air conditioning.

#### 5/120 Osmond Terrace Norwood SA 5067

- > 2 bedrooms, large main bedroom with built in robe and good sized 2nd bedroom
- > Modern bathroom with large vanity, full bath, separate shower and w/c
- > Separate laundry room including large cupboard. This room has direct access to the rear entrance of the home
- > Extra cupboard located in the passage way
- > Clothesline at rear
- > Single car garage with electric roller door enter via Brown Street at the rear.
- > Water supply and water usage to be charged to the tenant, as legislated.
- > NBN: Please check with your internet provider if this service is available.
- > No pets sorry.