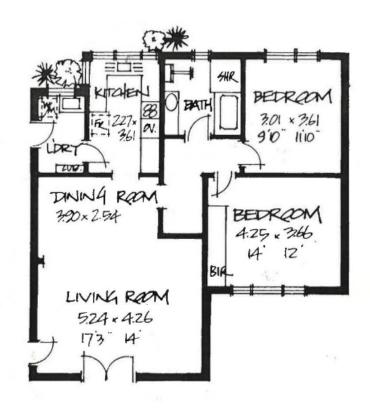

### Floor Plans

Bruse Real Estate 8 / 10

#### 5/120 Osmond Terrace Norwood SA 5067

- > 2 bedrooms, large main bedroom with built in robe and good sized 2nd bedroom
- > Modern bathroom with large vanity, full bath, separate shower and w/c
- > Separate laundry room including large cupboard. This room has direct access to the rear entrance of the home
- > Extra cupboard located in the passage way
- > Clothesline at rear
- > Single car garage with electric roller door enter via Brown Street at the rear.
- > Water supply and water usage to be charged to the tenant, as legislated.
- > NBN: Please check with your internet provider if this service is available.
- > No pets sorry.