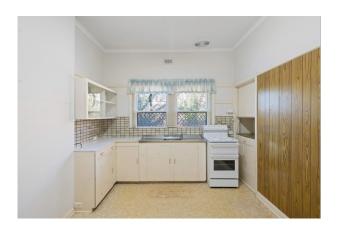

#### 14 Third Avenue Ascot Park SA 5043

Freshly painted throughout, it offers 2 bedrooms, study/3rd bedroom, large lounge room, and a simple kitchen/meals area for your family sit down meals.

A bathroom with shower over bath and an entirely separate toilet located alongside the laundry room.