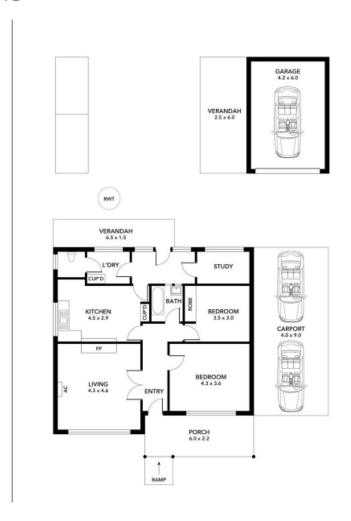

## Floor Plans

#### 14 Third Avenue Ascot Park SA 5043

Freshly painted throughout, it offers 2 bedrooms, study/3rd bedroom, large lounge room, and a simple kitchen/meals area for your family sit down meals.

A bathroom with shower over bath and an entirely separate toilet located alongside the laundry room.

Lovely front gardens with huge rear yard for the kids to play around.

Additionally, there is space for all your gardening tools and more, a must for all you gardening enthusiasts.

Off street car parking is available under carport for 2 cars.