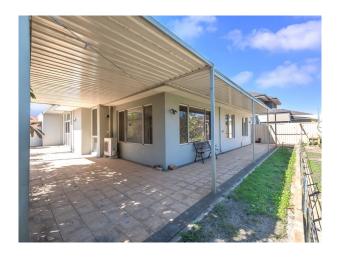

Walk through to the living area that include

- \* Lounge Room
- \* Theater
- \* Dining
- \* Enclosed Patio

Chefs kitchen over looks these areas , plenty of space outside to play as well and solar panels.