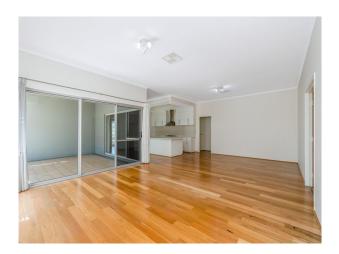

Walk through to the living area that include

- \* Lounge Room
- \* Theater
- \* Dining
- \* Enclosed Patio

Chefs kitchen over looks these areas , plenty of space outside to play as well and solar panels.