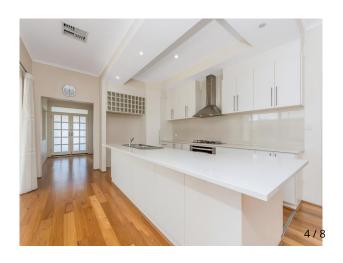

Walk through to the living area that include

- \* Lounge Room
- \* Theater
- \* Dining
- \* Enclosed Patio

Chefs kitchen over looks these areas , plenty of space outside to play as well and solar panels.