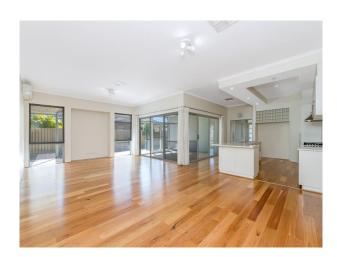

Walk through to the living area that include

- \* Lounge Room
- \* Theater
- \* Dining
- \* Enclosed Patio

Chefs kitchen over looks these areas , plenty of space outside to play as well and solar panels.

Ducted evap AC, and split systems int he master and living room.

All bedrooms have BIR.

Located close to transport.

Attree Real Estate 1/8