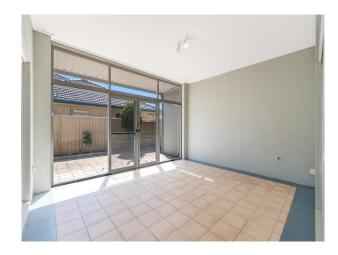

Walk through to the living area that include

- \* Lounge Room
- \* Theater
- \* Dining
- \* Enclosed Patio

Chefs kitchen over looks these areas , plenty of space outside to play as well and solar panels.