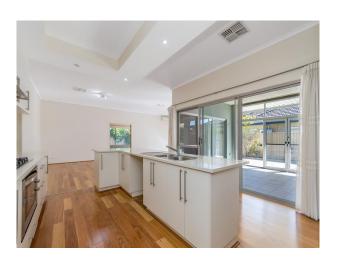

Walk through to the living area that include

- \* Lounge Room
- \* Theater
- \* Dining
- \* Enclosed Patio

Chefs kitchen over looks these areas , plenty of space outside to play as well and solar panels.