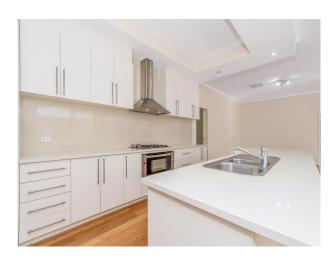

Walk through to the living area that include

- \* Lounge Room
- \* Theater
- \* Dining
- \* Enclosed Patio

Chefs kitchen over looks these areas , plenty of space outside to play as well and solar panels.