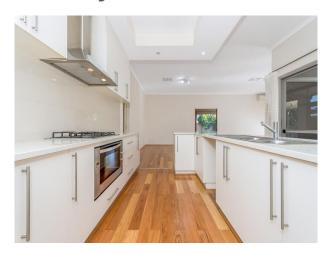

Walk through to the living area that include

- \* Lounge Room
- \* Theater
- \* Dining
- \* Enclosed Patio

Chefs kitchen over looks these areas , plenty of space outside to play as well and solar panels.