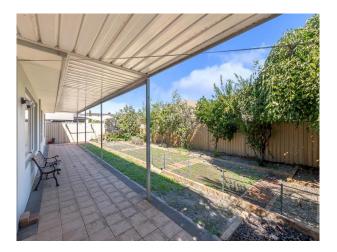

Walk through to the living area that include

- \* Lounge Room
- \* Theater
- \* Dining
- \* Enclosed Patio

Chefs kitchen over looks these areas , plenty of space outside to play as well and solar panels.