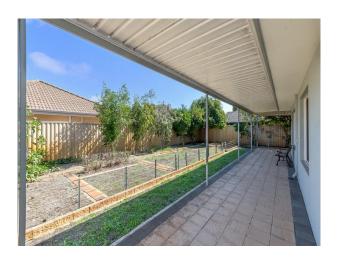

Walk through to the living area that include

- \* Lounge Room
- \* Theater
- \* Dining
- \* Enclosed Patio

Chefs kitchen over looks these areas , plenty of space outside to play as well and solar panels.