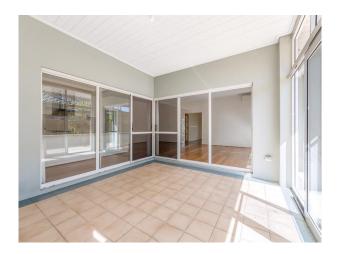

Walk through to the living area that include

- \* Lounge Room
- \* Theater
- \* Dining
- \* Enclosed Patio

Chefs kitchen over looks these areas , plenty of space outside to play as well and solar panels.