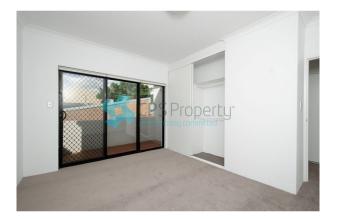

#### 42/194-218 Lawrence Street ALEXANDRIA NSW 2015

- Sleek gas kitchen with stone benchtops, tiled splashback, European appliances & ample cupboard space
- Good size bright bedroom upstairs with built in robes, plush carpets & private access out onto the second terrace with area outlooks
- Fresh main bathroom tiled floor to ceiling with separate shower & bathtub as well as mirrored vanity with storage
- Internal laundry with separate wash basin & clothes dryer included
- Private rear lane access