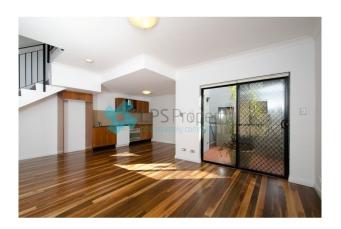

- Light-filled open plan living space flows onto the sunny entertainer's terrace featuring a private aspect & gas connection ready for BBQ

CPSProperty 1/6

#### 42/194-218 Lawrence Street ALEXANDRIA NSW 2015

- Sleek gas kitchen with stone benchtops, tiled splashback, European appliances & ample cupboard space
- Good size bright bedroom upstairs with built in robes, plush carpets & private access out onto the second terrace with area outlooks
- Fresh main bathroom tiled floor to ceiling with separate shower & bathtub as well as mirrored vanity with storage
- Internal laundry with separate wash basin & clothes dryer included
- Private rear lane access