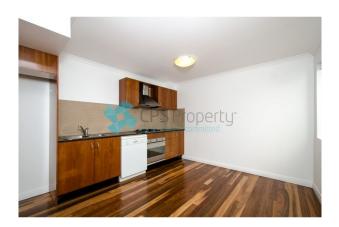

#### 42/194-218 Lawrence Street ALEXANDRIA NSW 2015

- Sleek gas kitchen with stone benchtops, tiled splashback, European appliances & ample cupboard space
- Good size bright bedroom upstairs with built in robes, plush carpets & private access out onto the second terrace with area outlooks
- Fresh main bathroom tiled floor to ceiling with separate shower & bathtub as well as mirrored vanity with storage
- Internal laundry with separate wash basin & clothes dryer included
- Private rear lane access