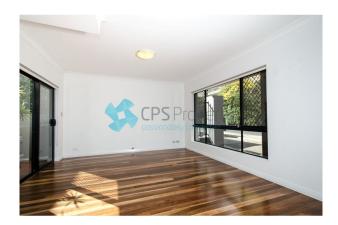

- Light-filled open plan living space flows onto the sunny entertainer's terrace featuring a private aspect & gas connection ready for BBQ

CPSProperty 1/6

#### 42/194-218 Lawrence Street ALEXANDRIA NSW 2015

- Sleek gas kitchen with stone benchtops, tiled splashback, European appliances & ample cupboard space
- Good size bright bedroom upstairs with built in robes, plush carpets & private access out onto the second terrace with area outlooks
- Fresh main bathroom tiled floor to ceiling with separate shower & bathtub as well as mirrored vanity with storage
- Internal laundry with separate wash basin & clothes dryer included
- Private rear lane access