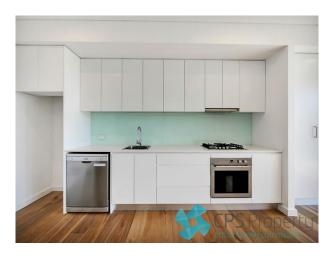

- Bright spacious living area flows out onto the undercover balcony
- Sleek gas kitchen with stone bench tops, glass splashbacks & dishwasher
- Two good size bedrooms, both with full length mirrored built ins & ceiling fans

#### 41/30-34 Chalmers Street SURRY HILLS NSW 2010

- Expansive district & area views
- European oak timber floorboards throughout
- Ducted air conditioning as well as ceiling fans
- Internal laundry with combination washer/dryer
- An easy walk to Surry Hills restaurants and bars
- Moments to the CBD, UTS, Sydney University
- Central Station and buses at your doorstep
- Light rail now in service

## Gallery

CPSProperty 3/6