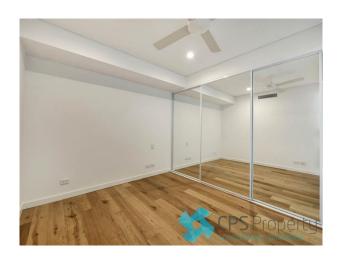

## Gallery

CPSProperty 3/6

- Bright spacious living area flows out onto the undercover balcony
- Sleek gas kitchen with stone bench tops, glass splashbacks & dishwasher
- Two good size bedrooms, both with full length mirrored built ins & ceiling fans