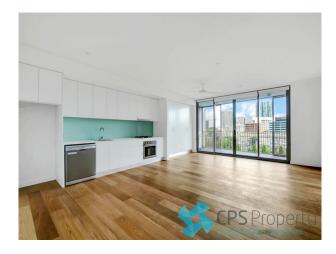

- Bright spacious living area flows out onto the undercover balcony
- Sleek gas kitchen with stone bench tops, glass splashbacks & dishwasher
- Two good size bedrooms, both with full length mirrored built ins & ceiling fans

#### 41/30-34 Chalmers Street SURRY HILLS NSW 2010

- Expansive district & area views
- European oak timber floorboards throughout
- Ducted air conditioning as well as ceiling fans
- Internal laundry with combination washer/dryer
- An easy walk to Surry Hills restaurants and bars
- Moments to the CBD, UTS, Sydney University
- Central Station and buses at your doorstep
- Light rail now in service

## Gallery

CPSProperty 3/6