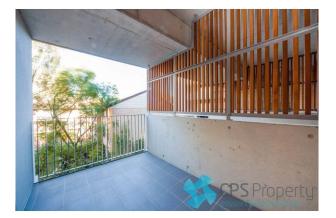

- Bright open plan living space flows onto the undercover entertainer's terrace overlooking the manicured common gardens

- Sleek gas kitchen with stone bench tops, stainless steel appliances & ample cupboard space

#### 216/38-52 Waterloo Street SURRY HILLS NSW 2010

- King size bedroom with full length built in robes & a chic double door entryway
- Large modern bathroom boasting floor to ceiling tiles, frameless glass shower & mirrored vanity with storage
- Internal laundry with separate wash basin & clothes dryer included
- Polished hardwood floors throughout
- Ducted air conditioning as well as ceiling fans
- Foxtel connection ready
- Video intercom & lift to level access
- Secure undercover carspace & lock up storage cage in the basement level