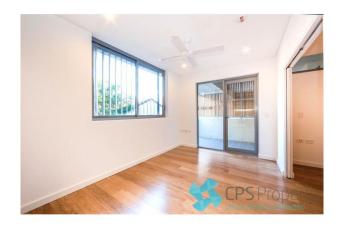

#### 216/38-52 Waterloo Street SURRY HILLS NSW 2010

- King size bedroom with full length built in robes & a chic double door entryway
- Large modern bathroom boasting floor to ceiling tiles, frameless glass shower & mirrored vanity with storage
- Internal laundry with separate wash basin & clothes dryer included
- Polished hardwood floors throughout
- Ducted air conditioning as well as ceiling fans
- Foxtel connection ready
- Video intercom & lift to level access
- Secure undercover carspace & lock up storage cage in the basement level