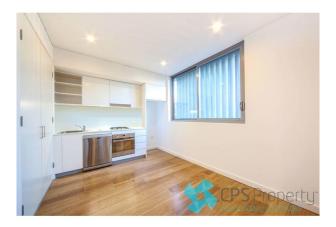

- Bright open plan living space flows onto the undercover entertainer's terrace overlooking the manicured common gardens

- Sleek gas kitchen with stone bench tops, stainless steel appliances & ample cupboard space