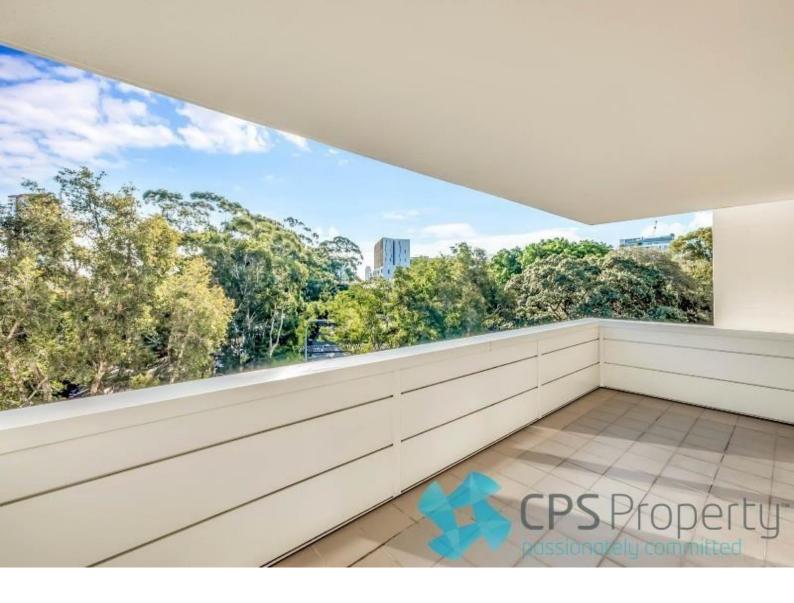

- Sun-drenched open plan living space flowing out onto the large undercover entertainer's terrace with tranquil leafy outlooks across Mary O'Brien Reserve

- Sleek gas kitchen with stainless steel appliances including brand new dishwasher, glass splashback, ample cupboard space & island bench for entertaining

- Bright good size bedroom featuring walk in mirrored robe, sliding partition feature wall & separate access onto the entertainer's terrace with leafy park outlooks