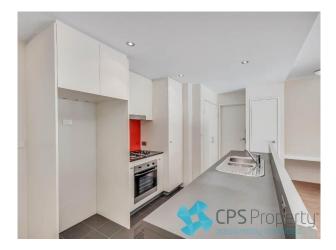

- Sun-drenched open plan living space flowing out onto the large undercover entertainer's terrace with tranquil leafy outlooks across Mary O'Brien Reserve

- Sleek gas kitchen with stainless steel appliances including brand new dishwasher, glass splashback, ample cupboard space & island bench for entertaining