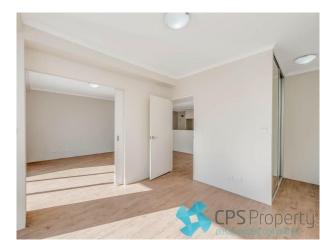

- Bright good size bedroom featuring walk in mirrored robe, sliding partition feature wall & separate access onto the entertainer's terrace with leafy park outlooks

#### 31/106 Joynton Avenue ZETLAND NSW 2017

- Built in study desk ideal for home office space with plenty of cupboard space
- Chic bathroom tiled floor to ceiling with combined shower/bathtub & mirrored vanity with storage
- Internal laundry with separate wash basin & clothes dryer included
- Recently updated flooring & roller blinds throughout
- New reverse cycle air conditioning installed
- Secure underground carspace with security intercom & lift to level access