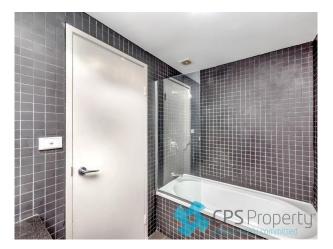

#### 31/106 Joynton Avenue ZETLAND NSW 2017

- Built in study desk ideal for home office space with plenty of cupboard space
- Chic bathroom tiled floor to ceiling with combined shower/bathtub & mirrored vanity with storage
- Internal laundry with separate wash basin & clothes dryer included
- Recently updated flooring & roller blinds throughout
- New reverse cycle air conditioning installed
- Secure underground carspace with security intercom & lift to level access