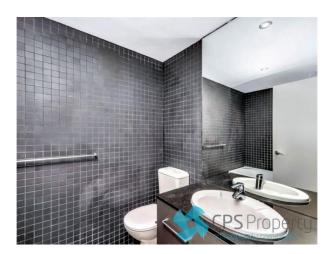

#### 31/106 Joynton Avenue ZETLAND NSW 2017

- Built in study desk ideal for home office space with plenty of cupboard space
- Chic bathroom tiled floor to ceiling with combined shower/bathtub & mirrored vanity with storage
- Internal laundry with separate wash basin & clothes dryer included
- Recently updated flooring & roller blinds throughout
- New reverse cycle air conditioning installed
- Secure underground carspace with security intercom & lift to level access