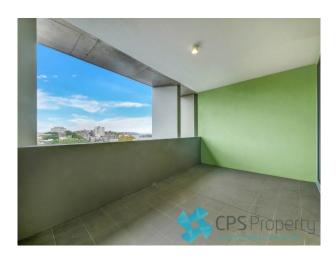

- Bright open plan living area with built in desk/entertainment unit flows onto the undercover entertainers terrace with sweeping views across Rushcutters Bay Park
- Sleek gas kitchen with stone benchtops, stainless steel appliances & ample cupboard space
- Good size bedroom with retracting glass doors, mirrored built ins & ceiling fan

# Gallery

CPSProperty 3/6