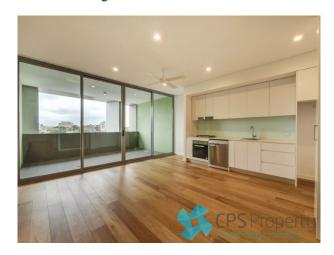

- Bright open plan living area with built in desk/entertainment unit flows onto the undercover entertainers terrace with sweeping views across Rushcutters Bay Park
- Sleek gas kitchen with stone benchtops, stainless steel appliances & ample cupboard space
- Good size bedroom with retracting glass doors, mirrored built ins & ceiling fan

# Gallery

CPSProperty 3/6