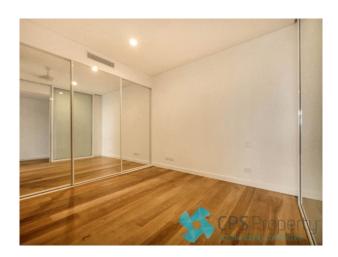

- Bright open plan living area with built in desk/entertainment unit flows onto the undercover entertainers terrace with sweeping views across Rushcutters Bay Park
- Sleek gas kitchen with stone benchtops, stainless steel appliances & ample cupboard space
- Good size bedroom with retracting glass doors, mirrored built ins & ceiling fan

# Gallery

CPSProperty 3/6