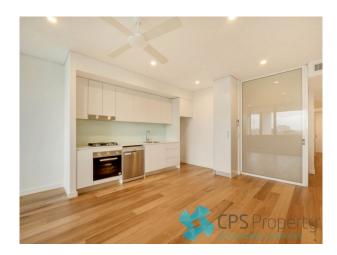

- Bright open plan living area with built in desk/entertainment unit flows onto the undercover entertainers terrace with sweeping views across Rushcutters Bay Park
- Sleek gas kitchen with stone benchtops, stainless steel appliances & ample cupboard space
- Good size bedroom with retracting glass doors, mirrored built ins & ceiling fan

# Gallery

CPSProperty 3/6