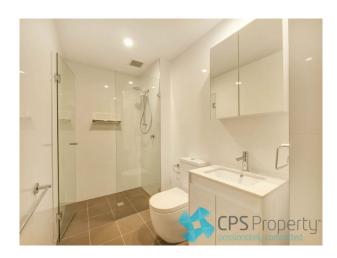

### 63/141 Bayswater Road Rushcutters Bay NSW 2011

- Modern bathroom featuring frameless shower screen & ample storage in mirrored vanity
- Internal laundry with combination washer/dryer included
- European oak hardwood timber floors throughout
- Ducted reverse cycle air conditioning
- Security carspace with lock up storage cage in the basement level

# Gallery

CPSProperty 3/6