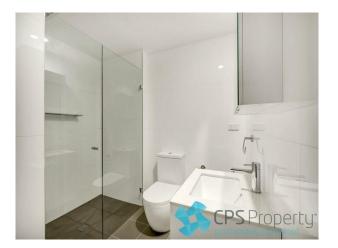

#### space

- Bright double bedroom with sliding glass partition doors & full length mirrored built ins
- European oak timber floorboards throughout
- Ducted air conditioning as well as ceiling fans
- Internal laundry with separate wash basin & combined washer/dryer included
- Lock up storage room on level
- An easy walk to buzzing local cafes, bars & nearby eateries
- Moments to the CBD, UTS, Sydney University & Prince Alfred Park
- Central Station and regular bus services on your doorstep
- New lightrail service now in operation