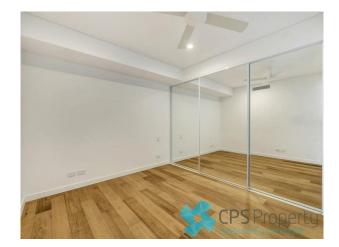

#### space

- Bright double bedroom with sliding glass partition doors & full length mirrored built ins
- European oak timber floorboards throughout
- Ducted air conditioning as well as ceiling fans
- Internal laundry with separate wash basin & combined washer/dryer included
- Lock up storage room on level
- An easy walk to buzzing local cafes, bars & nearby eateries
- Moments to the CBD, UTS, Sydney University & Prince Alfred Park
- Central Station and regular bus services on your doorstep
- New lightrail service now in operation