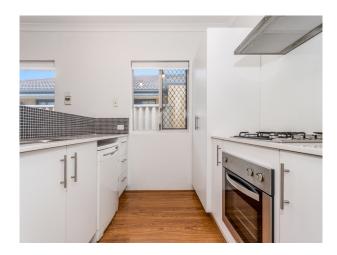

#### Features include:

- # 3 bedrooms
- # 2 bathrooms
- # Modern kitchen with dishwasher
- # Large open utility room
- # Artificial lawn to the front and rear
- # Alarm system and security screen to the front
- # Small pets may be considered
- # Short stroll to local shops, transport and schools

# Gallery

Attree Real Estate 2 / 6