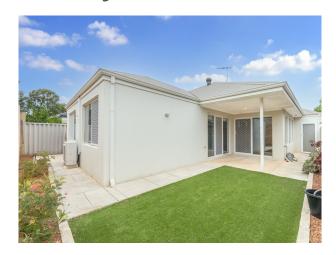

#### Features include:

- # 3 bedrooms
- # 2 bathrooms
- # Modern kitchen with dishwasher
- # Large open utility room
- # Artificial lawn to the front and rear
- # Alarm system and security screen to the front
- # Small pets may be considered
- # Short stroll to local shops, transport and schools

# Gallery

Attree Real Estate 2 / 6