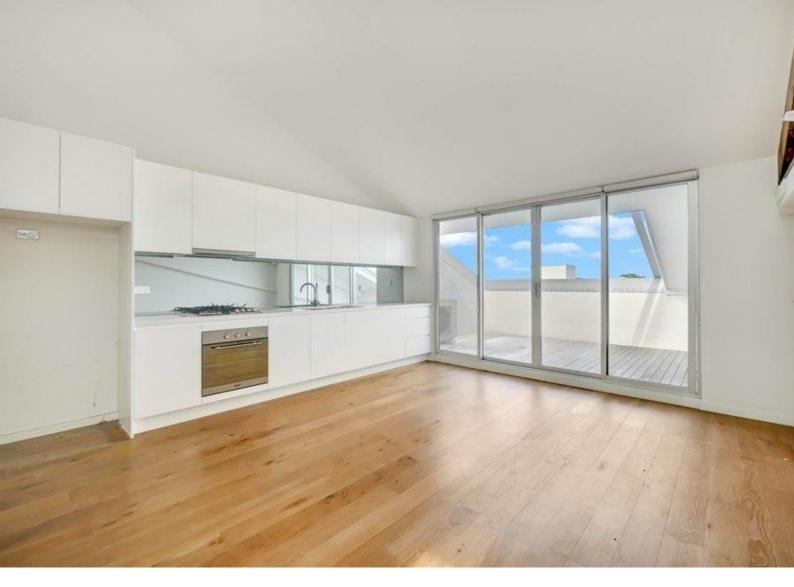

- Bright open plan living area flows out onto the sun-drenched entertaining terrace boasting district northerly views
- Sleek gas kitchen with stone benchtops, mirrored splashback, stainless steel appliances & plenty of cupboard space
- Generous main bedroom with built in robes & private access to a second oversized terrace with southerly aspects

## Gallery

CPSProperty 3/7

CPSProperty 4/7