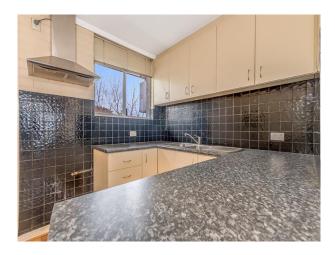

### Sorry NO PETS

1 bedroom 1 bathroom apartment on the 2ND floor with amazing views of the Swan River. Only one car bay inside secure complex

This apartment has a new Split air con system in the open plan living area allowing air to flow into the bedroom. secure living, kitchen, dining area /lounge

updated windows to bedroom and sliding door to balcony.

Shared Laundry downstairs coin operated SORRY NO PETS