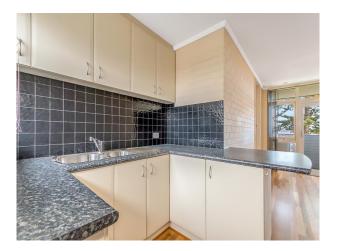

### Sorry NO PETS

1 bedroom 1 bathroom apartment on the 2ND floor with amazing views of the Swan River. Only one car bay inside secure complex

This apartment has a new Split air con system in the open plan living area allowing air to flow into the bedroom. secure living, kitchen, dining area /lounge

updated windows to bedroom and sliding door to balcony.

Shared Laundry downstairs coin operated SORRY NO PETS