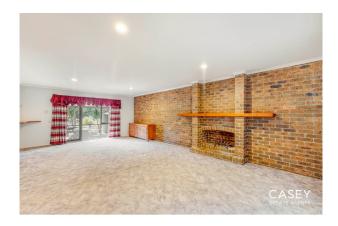

This spacious house features 4 bedroom, master with full ensuite & walk in robe, all other bedrooms with built in robe and an easy access to the main bathroom: separate shower and toilet, hostess style hardwood timber kitchen situated right at the heart of the home & a walk in pantry, comprising of 3 zoned living areas including family room, front lounge and rumpus room. Open plan living and dining.

Outside we have an undercover area and an open fire place for all year round entertaining.

The size of this house will surprise you!