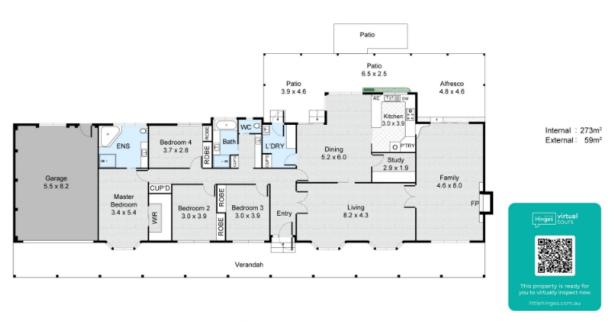

## Floor Plans

## 1 Earlston Circuit, Cranbourne

FLOOR PLAN

All information contained herein is gathered from our 3D scanned tours via Matterport. Whilst the 3D scanning technology is very accurate we cannot guarantee its accuracy and interested parties should rely on their own enquiries.