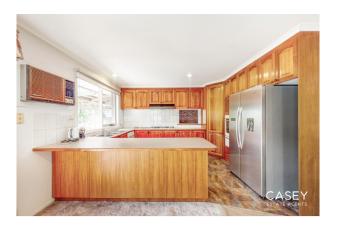

This spacious house features 4 bedroom, master with full ensuite & walk in robe, all other bedrooms with built in robe and an easy access to the main bathroom: separate shower and toilet, hostess style hardwood timber kitchen situated right at the heart of the home & a walk in pantry, comprising of 3 zoned living areas including family room, front lounge and rumpus room. Open plan living and dining.

### Other Features:

- Dishwasher
- AC Box Unit in the Kitchen
- Ducted Heating
- 2 Garage Spaces

Casey Estate Agents 1/9

### 1 Earlston Circuit CRANBOURNE VIC 3977

- Laminated Kitchen
- \*\* The back shed is not included.
- \*\* Please note internal images may slightly differ from the actual representation of the inside due to color, the lighting in the location or enhancement of the photos.
- \*\* Photo Id Required at all inspections
- \*\*You must register to confirm your attendance at the inspection. This will also enable us to inform you instantly of any changes, updates or cancellations to this inspection. Always check online before attending an inspection to ensure it is still going ahead.