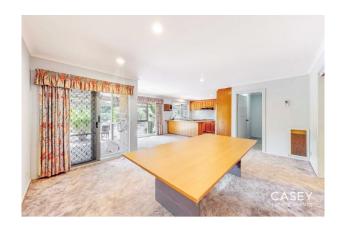

This spacious house features 4 bedroom, master with full ensuite & walk in robe, all other bedrooms with built in robe and an easy access to the main bathroom: separate shower and toilet, hostess style hardwood timber kitchen situated right at the heart of the home & a walk in pantry, comprising of 3 zoned living areas including family room, front lounge and rumpus room. Open plan living and dining.

Outside we have an undercover area and an open fire place for all year round entertaining.

The size of this house will surprise you!

# Gallery

Casey Estate Agents 3/9

Casey Estate Agents 5 / 9