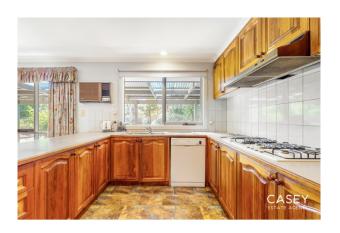

This spacious house features 4 bedroom, master with full ensuite & walk in robe, all other bedrooms with built in robe and an easy access to the main bathroom: separate shower and toilet, hostess style hardwood timber kitchen situated right at the heart of the home & a walk in pantry, comprising of 3 zoned living areas including family room, front lounge and rumpus room. Open plan living and dining.

### Other Features:

- Dishwasher
- AC Box Unit in the Kitchen
- Ducted Heating
- 2 Garage Spaces

Casey Estate Agents 1/9

### 1 Earlston Circuit CRANBOURNE VIC 3977

- Laminated Kitchen
- \*\* The back shed is not included.
- \*\* Please note internal images may slightly differ from the actual representation of the inside due to color, the lighting in the location or enhancement of the photos.
- \*\* Photo Id Required at all inspections
- \*\*You must register to confirm your attendance at the inspection. This will also enable us to inform you instantly of any changes, updates or cancellations to this inspection. Always check online before attending an inspection to ensure it is still going ahead.

# Gallery

Casey Estate Agents 3/9

Casey Estate Agents 5 / 9