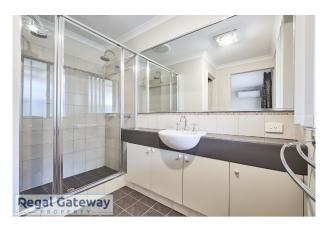

Available 30/11/2022

Property features are as follows;

- Main bedroom with robe,
- En-suite with vanity & shower
- Living area & study
- Air conditioning
- Large Open plan meals / lounge
- Kitchen with breakfast bar, pantry, electric oven & gas cooktop, dishwasher & overhead cupboards
- Three other bedrooms with built in robes
- Main bathroom with separate shower & bath
- Spacious Laundry
- Double remote garage
- Paved alfresco area