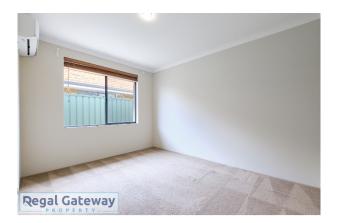

Available 30/11/2022

Property features are as follows;

- Main bedroom with robe,
- En-suite with vanity & shower
- Living area & study
- Air conditioning
- Large Open plan meals / lounge
- Kitchen with breakfast bar, pantry, electric oven & gas cooktop, dishwasher & overhead cupboards
- Three other bedrooms with built in robes
- Main bathroom with separate shower & bath
- Spacious Laundry
- Double remote garage
- Paved alfresco area