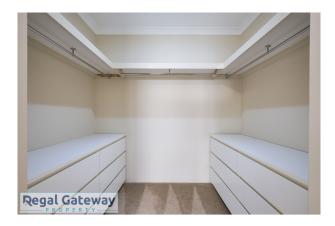

Available 30/11/2022

Property features are as follows;

- Main bedroom with robe,
- En-suite with vanity & shower
- Living area & study
- Air conditioning
- Large Open plan meals / lounge
- Kitchen with breakfast bar, pantry, electric oven & gas cooktop, dishwasher & overhead cupboards
- Three other bedrooms with built in robes
- Main bathroom with separate shower & bath
- Spacious Laundry
- Double remote garage
- Paved alfresco area