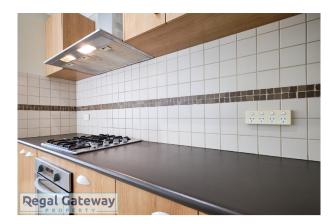

Available 30/11/2022

Property features are as follows;

- Main bedroom with robe,
- En-suite with vanity & shower
- Living area & study
- Air conditioning
- Large Open plan meals / lounge
- Kitchen with breakfast bar, pantry, electric oven & gas cooktop, dishwasher & overhead cupboards
- Three other bedrooms with built in robes
- Main bathroom with separate shower & bath
- Spacious Laundry
- Double remote garage
- Paved alfresco area