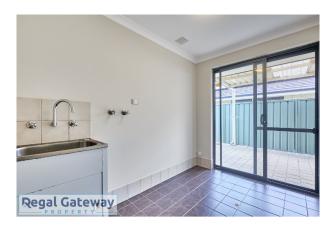

Available 30/11/2022

Property features are as follows;

- Main bedroom with robe,
- En-suite with vanity & shower
- Living area & study
- Air conditioning
- Large Open plan meals / lounge
- Kitchen with breakfast bar, pantry, electric oven & gas cooktop, dishwasher & overhead cupboards
- Three other bedrooms with built in robes
- Main bathroom with separate shower & bath
- Spacious Laundry
- Double remote garage
- Paved alfresco area