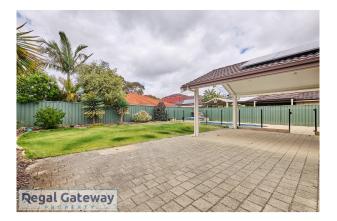

Available 30/11/2022

Property features are as follows;

- Main bedroom with robe,
- En-suite with vanity & shower
- Living area & study
- Air conditioning
- Large Open plan meals / lounge
- Kitchen with breakfast bar, pantry, electric oven & gas cooktop, dishwasher & overhead cupboards
- Three other bedrooms with built in robes
- Main bathroom with separate shower & bath
- Spacious Laundry
- Double remote garage
- Paved alfresco area

#### 31 Kanji Loop ATWELL WA 6164

- Backyard with lawn, easy care garden
- Below ground saltwater pool
- Alarm system
- NBN ready property
- 12x Solar Panels 3KW
- Pets considered dependant on type

This is our preferred application platform (You may be asked to resubmit your application if this platform is not used) https://2apply.com.au/login/Mobile