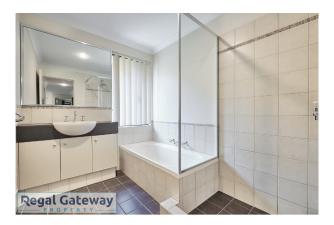

Available 30/11/2022

Property features are as follows;

- Main bedroom with robe,
- En-suite with vanity & shower
- Living area & study
- Air conditioning
- Large Open plan meals / lounge
- Kitchen with breakfast bar, pantry, electric oven & gas cooktop, dishwasher & overhead cupboards
- Three other bedrooms with built in robes
- Main bathroom with separate shower & bath
- Spacious Laundry
- Double remote garage
- Paved alfresco area