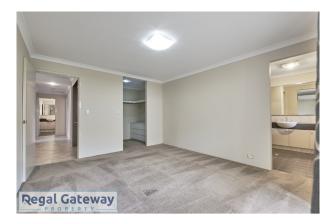

Available 30/11/2022

Property features are as follows;

- Main bedroom with robe,
- En-suite with vanity & shower
- Living area & study
- Air conditioning
- Large Open plan meals / lounge
- Kitchen with breakfast bar, pantry, electric oven & gas cooktop, dishwasher & overhead cupboards
- Three other bedrooms with built in robes
- Main bathroom with separate shower & bath
- Spacious Laundry
- Double remote garage
- Paved alfresco area