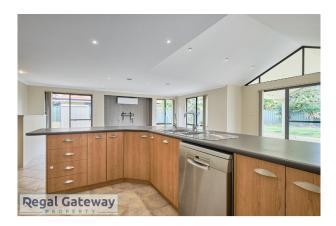

Available 30/11/2022

Property features are as follows;

- Main bedroom with robe,
- En-suite with vanity & shower
- Living area & study
- Air conditioning
- Large Open plan meals / lounge
- Kitchen with breakfast bar, pantry, electric oven & gas cooktop, dishwasher & overhead cupboards
- Three other bedrooms with built in robes
- Main bathroom with separate shower & bath
- Spacious Laundry
- Double remote garage
- Paved alfresco area