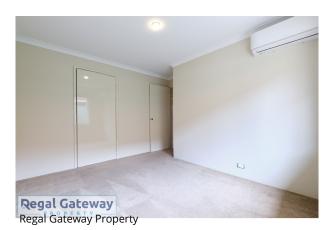

Available 30/11/2022

Property features are as follows;

- Main bedroom with robe,
- En-suite with vanity & shower
- Living area & study
- Air conditioning
- Large Open plan meals / lounge
- Kitchen with breakfast bar, pantry, electric oven & gas cooktop, dishwasher & overhead cupboards
- Three other bedrooms with built in robes
- Main bathroom with separate shower & bath
- Spacious Laundry
- Double remote garage
- Paved alfresco area