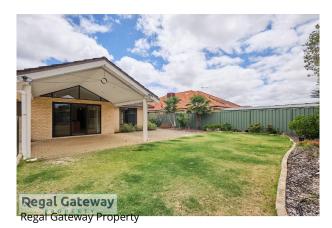

Available 30/11/2022

Property features are as follows;

- Main bedroom with robe,
- En-suite with vanity & shower
- Living area & study
- Air conditioning
- Large Open plan meals / lounge
- Kitchen with breakfast bar, pantry, electric oven & gas cooktop, dishwasher & overhead cupboards
- Three other bedrooms with built in robes
- Main bathroom with separate shower & bath
- Spacious Laundry
- Double remote garage
- Paved alfresco area

#### 31 Kanji Loop ATWELL WA 6164

- Backyard with lawn, easy care garden
- Below ground saltwater pool
- Alarm system
- NBN ready property
- 12x Solar Panels 3KW
- Pets considered dependant on type

This is our preferred application platform (You may be asked to resubmit your application if this platform is not used) https://2apply.com.au/login/Mobile