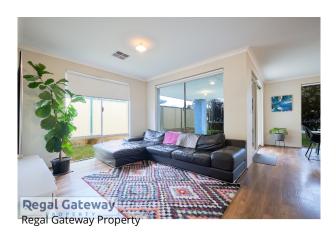

### Available now

Property features are as follows:

- Main bedroom with built in robe
- En-suite with large vanity & glass shower screen
- Security screens to all doors
- Ducted reverse cycle air-con.
- Open plan meals / lounge
- Kitchen with breakfast bar and pantry.
- Minor bedrooms with built in robes
- Main bathroom with separate shower & bath
- Laundry with built in bench / cupboards
- Double remote garage
- Easy care backyard