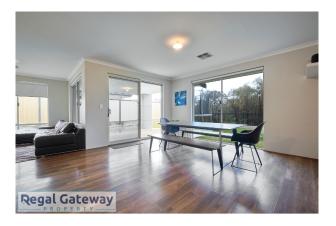

### Available now

Property features are as follows:

- Main bedroom with built in robe
- En-suite with large vanity & glass shower screen
- Security screens to all doors
- Ducted reverse cycle air-con.
- Open plan meals / lounge
- Kitchen with breakfast bar and pantry.
- Minor bedrooms with built in robes
- Main bathroom with separate shower & bath
- Laundry with built in bench / cupboards
- Double remote garage
- Easy care backyard

# Gallery

Regal Gateway Property 3 / 8