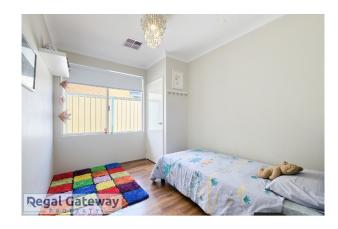

### Available now

Property features are as follows:

- Main bedroom with built in robe
- En-suite with large vanity & glass shower screen
- Security screens to all doors
- Ducted reverse cycle air-con.
- Open plan meals / lounge
- Kitchen with breakfast bar and pantry.
- Minor bedrooms with built in robes
- Main bathroom with separate shower & bath
- Laundry with built in bench / cupboards
- Double remote garage
- Easy care backyard

# Gallery

Regal Gateway Property 3 / 8