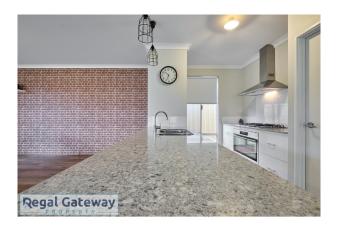

### Available now

Property features are as follows:

- Main bedroom with built in robe
- En-suite with large vanity & glass shower screen
- Security screens to all doors
- Ducted reverse cycle air-con.
- Open plan meals / lounge
- Kitchen with breakfast bar and pantry.
- Minor bedrooms with built in robes
- Main bathroom with separate shower & bath
- Laundry with built in bench / cupboards
- Double remote garage
- Easy care backyard

# Gallery

Regal Gateway Property 3 / 8