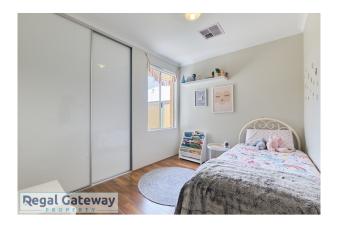

### Available now

Property features are as follows:

- Main bedroom with built in robe
- En-suite with large vanity & glass shower screen
- Security screens to all doors
- Ducted reverse cycle air-con.
- Open plan meals / lounge
- Kitchen with breakfast bar and pantry.
- Minor bedrooms with built in robes
- Main bathroom with separate shower & bath
- Laundry with built in bench / cupboards
- Double remote garage
- Easy care backyard

# Gallery

Regal Gateway Property 3 / 8