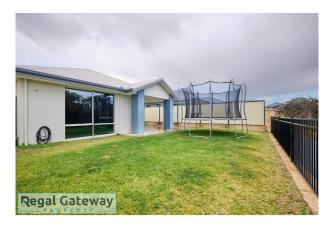

### Available now

Property features are as follows:

- Main bedroom with built in robe
- En-suite with large vanity & glass shower screen
- Security screens to all doors
- Ducted reverse cycle air-con.
- Open plan meals / lounge
- Kitchen with breakfast bar and pantry.
- Minor bedrooms with built in robes
- Main bathroom with separate shower & bath
- Laundry with built in bench / cupboards
- Double remote garage
- Easy care backyard

# Gallery

Regal Gateway Property 3 / 8