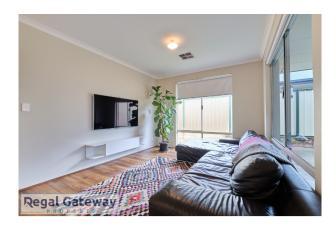

### Available now

Property features are as follows:

- Main bedroom with built in robe
- En-suite with large vanity & glass shower screen
- Security screens to all doors
- Ducted reverse cycle air-con.
- Open plan meals / lounge
- Kitchen with breakfast bar and pantry.
- Minor bedrooms with built in robes
- Main bathroom with separate shower & bath
- Laundry with built in bench / cupboards
- Double remote garage
- Easy care backyard

# Gallery

Regal Gateway Property 3 / 8