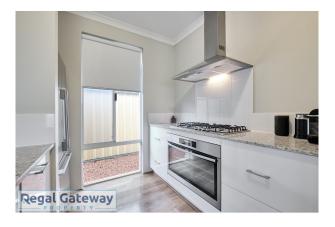

### Available now

Property features are as follows:

- Main bedroom with built in robe
- En-suite with large vanity & glass shower screen
- Security screens to all doors
- Ducted reverse cycle air-con.
- Open plan meals / lounge
- Kitchen with breakfast bar and pantry.
- Minor bedrooms with built in robes
- Main bathroom with separate shower & bath
- Laundry with built in bench / cupboards
- Double remote garage
- Easy care backyard

# Gallery

Regal Gateway Property 3 / 8