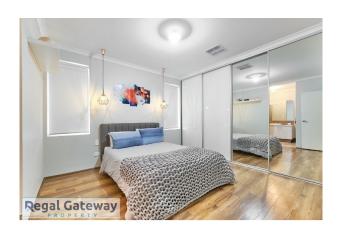

### Available now

Property features are as follows:

- Main bedroom with built in robe
- En-suite with large vanity & glass shower screen
- Security screens to all doors
- Ducted reverse cycle air-con.
- Open plan meals / lounge
- Kitchen with breakfast bar and pantry.
- Minor bedrooms with built in robes
- Main bathroom with separate shower & bath
- Laundry with built in bench / cupboards
- Double remote garage
- Easy care backyard

# Gallery

Regal Gateway Property 3 / 8