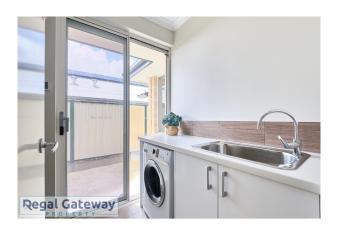

### Available now

Property features are as follows:

- Main bedroom with built in robe
- En-suite with large vanity & glass shower screen
- Security screens to all doors
- Ducted reverse cycle air-con.
- Open plan meals / lounge
- Kitchen with breakfast bar and pantry.
- Minor bedrooms with built in robes
- Main bathroom with separate shower & bath
- Laundry with built in bench / cupboards
- Double remote garage
- Easy care backyard

# Gallery

Regal Gateway Property 3 / 8