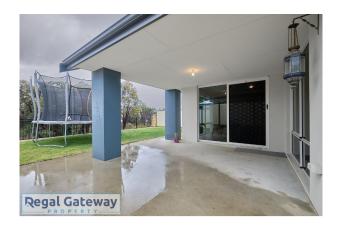

### Available now

Property features are as follows:

- Main bedroom with built in robe
- En-suite with large vanity & glass shower screen
- Security screens to all doors
- Ducted reverse cycle air-con.
- Open plan meals / lounge
- Kitchen with breakfast bar and pantry.
- Minor bedrooms with built in robes
- Main bathroom with separate shower & bath
- Laundry with built in bench / cupboards
- Double remote garage
- Easy care backyard

# Gallery

Regal Gateway Property 3 / 8