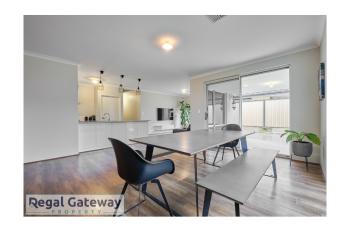

### Available now

Property features are as follows:

- Main bedroom with built in robe
- En-suite with large vanity & glass shower screen
- Security screens to all doors
- Ducted reverse cycle air-con.
- Open plan meals / lounge
- Kitchen with breakfast bar and pantry.
- Minor bedrooms with built in robes
- Main bathroom with separate shower & bath
- Laundry with built in bench / cupboards
- Double remote garage
- Easy care backyard