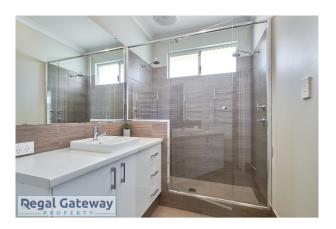

### Available now

Property features are as follows:

- Main bedroom with built in robe
- En-suite with large vanity & glass shower screen
- Security screens to all doors
- Ducted reverse cycle air-con.
- Open plan meals / lounge
- Kitchen with breakfast bar and pantry.
- Minor bedrooms with built in robes
- Main bathroom with separate shower & bath
- Laundry with built in bench / cupboards
- Double remote garage
- Easy care backyard

# Gallery

Regal Gateway Property 3 / 8