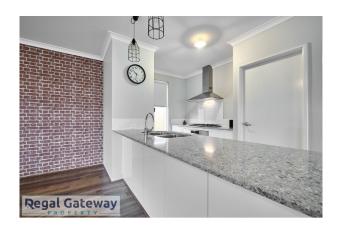

### Available now

Property features are as follows:

- Main bedroom with built in robe
- En-suite with large vanity & glass shower screen
- Security screens to all doors
- Ducted reverse cycle air-con.
- Open plan meals / lounge
- Kitchen with breakfast bar and pantry.
- Minor bedrooms with built in robes
- Main bathroom with separate shower & bath
- Laundry with built in bench / cupboards
- Double remote garage
- Easy care backyard

# Gallery

Regal Gateway Property 3 / 8