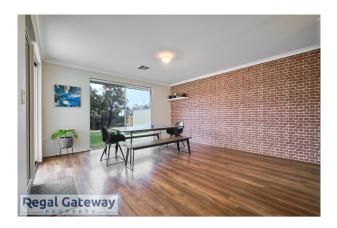

### Available now

Property features are as follows:

- Main bedroom with built in robe
- En-suite with large vanity & glass shower screen
- Security screens to all doors
- Ducted reverse cycle air-con.
- Open plan meals / lounge
- Kitchen with breakfast bar and pantry.
- Minor bedrooms with built in robes
- Main bathroom with separate shower & bath
- Laundry with built in bench / cupboards
- Double remote garage
- Easy care backyard