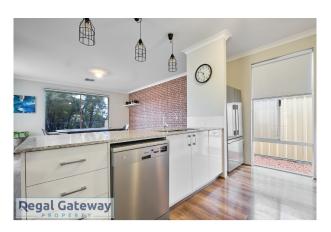

### Available now

Property features are as follows:

- Main bedroom with built in robe
- En-suite with large vanity & glass shower screen
- Security screens to all doors
- Ducted reverse cycle air-con.
- Open plan meals / lounge
- Kitchen with breakfast bar and pantry.
- Minor bedrooms with built in robes
- Main bathroom with separate shower & bath
- Laundry with built in bench / cupboards
- Double remote garage
- Easy care backyard