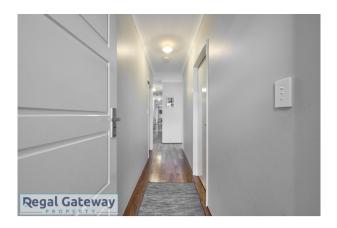

### Available now

Property features are as follows:

- Main bedroom with built in robe
- En-suite with large vanity & glass shower screen
- Security screens to all doors
- Ducted reverse cycle air-con.
- Open plan meals / lounge
- Kitchen with breakfast bar and pantry.
- Minor bedrooms with built in robes
- Main bathroom with separate shower & bath
- Laundry with built in bench / cupboards
- Double remote garage
- Easy care backyard

# Gallery

Regal Gateway Property 3 / 8