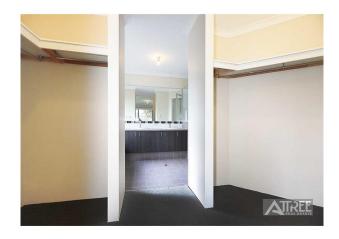

Theatre room, study, open plan meals, family room with gas bayonet for heating plus games room. Kitchen with stainless steel appliances and walk in pantry, secure shoppers entry. The master bedroom features walk-in -robes and ensuite access, the other bedrooms are well sized featuring robes with sliding mirror doors.