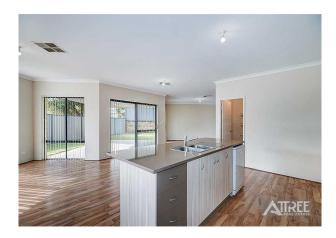

Theatre room, study, open plan meals, family room with gas bayonet for heating plus games room. Kitchen with stainless steel appliances and walk in pantry, secure shoppers entry. The master bedroom features walk-in -robes and ensuite access, the other bedrooms are well sized featuring robes with sliding mirror doors.

# Gallery

Attree Real Estate 2 / 8

Attree Real Estate 5 / 8