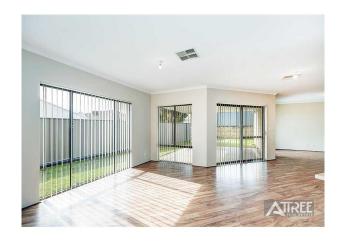

Theatre room, study, open plan meals, family room with gas bayonet for heating plus games room. Kitchen with stainless steel appliances and walk in pantry, secure shoppers entry. The master bedroom features walk-in -robes and ensuite access, the other bedrooms are well sized featuring robes with sliding mirror doors.