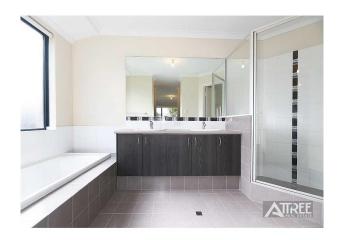

### Big Family Living Pets considered

Country Living, This 4 bedroom, 2 bathroom double lock up garage family home features evap/ducted air conditioning, solar hot water booster and solar panels to help reduce electricity cost.

Theatre room, study, open plan meals, family room with gas bayonet for heating plus games room. Kitchen with stainless steel appliances and walk in pantry, secure shoppers entry. The master bedroom features walk-in -robes and ensuite access, the other bedrooms are well sized featuring robes with sliding mirror doors.