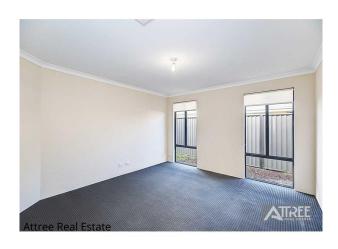

Theatre room, study, open plan meals, family room with gas bayonet for heating plus games room. Kitchen with stainless steel appliances and walk in pantry, secure shoppers entry. The master bedroom features walk-in -robes and ensuite access, the other bedrooms are well sized featuring robes with sliding mirror doors.

# Gallery

Attree Real Estate 2 / 8

Attree Real Estate 5 / 8