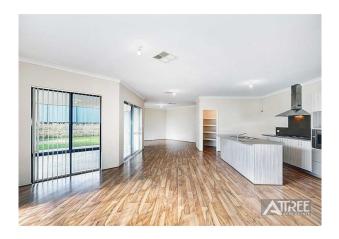

Theatre room, study, open plan meals, family room with gas bayonet for heating plus games room. Kitchen with stainless steel appliances and walk in pantry, secure shoppers entry. The master bedroom features walk-in -robes and ensuite access, the other bedrooms are well sized featuring robes with sliding mirror doors.

# Gallery

Attree Real Estate 2 / 8

Attree Real Estate 5 / 8