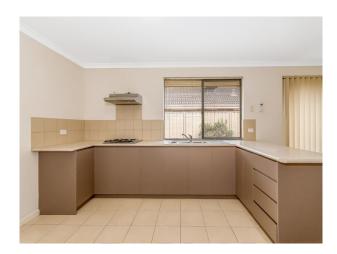

### NOW LEASED Large family home NO PETS

NOW LEASED

4 large bedroom 2 bathroom home painted throughout in neutral colour with carpet to bedrooms and formal lounge and vinyl to other living areas.

Separate formal lounge

open living consists of large family/dine and games room

Gas Hotplate, electric oven

Ducted evaporative air con throughout.

Patio with good size secure back yard for the kids to play.

Lawn mowing and gardening included with rent