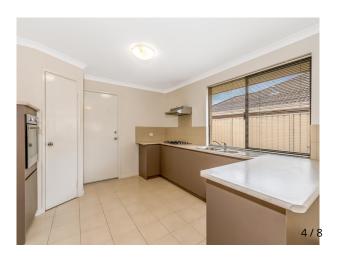

### NOW LEASED Large family home NO PETS

NOW LEASED

4 large bedroom 2 bathroom home painted throughout in neutral colour with carpet to bedrooms and formal lounge and vinyl to other living areas.

Separate formal lounge

open living consists of large family/dine and games room

Gas Hotplate, electric oven

Ducted evaporative air con throughout.

Patio with good size secure back yard for the kids to play.

Lawn mowing and gardening included with rent