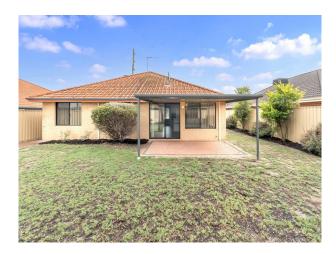

open living consists of large family/dine and games room

Gas Hotplate, electric oven

Ducted evaporative air con throughout.

Patio with good size secure back yard for the kids to play.

Lawn mowing and gardening included with rent