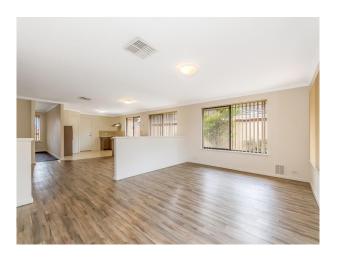

### NOW LEASED Large family home NO PETS

NOW LEASED

4 large bedroom 2 bathroom home painted throughout in neutral colour with carpet to bedrooms and formal lounge and vinyl to other living areas.

Separate formal lounge

open living consists of large family/dine and games room

Gas Hotplate, electric oven

Ducted evaporative air con throughout.

Patio with good size secure back yard for the kids to play.

Lawn mowing and gardening included with rent