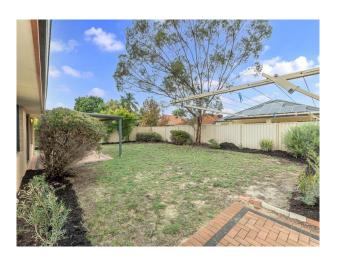

open living consists of large family/dine and games room

Gas Hotplate, electric oven

Ducted evaporative air con throughout.

Patio with good size secure back yard for the kids to play.

Lawn mowing and gardening included with rent