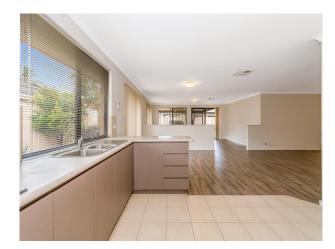

### NOW LEASED Large family home NO PETS

NOW LEASED

4 large bedroom 2 bathroom home painted throughout in neutral colour with carpet to bedrooms and formal lounge and vinyl to other living areas.

Separate formal lounge

open living consists of large family/dine and games room

Gas Hotplate, electric oven

Ducted evaporative air con throughout.

Patio with good size secure back yard for the kids to play.

Lawn mowing and gardening included with rent