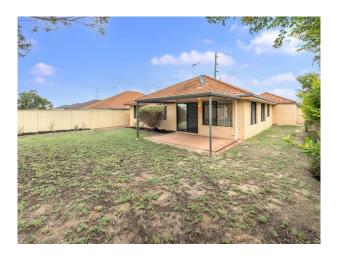

open living consists of large family/dine and games room

Gas Hotplate, electric oven

Ducted evaporative air con throughout.

Patio with good size secure back yard for the kids to play.

Lawn mowing and gardening included with rent