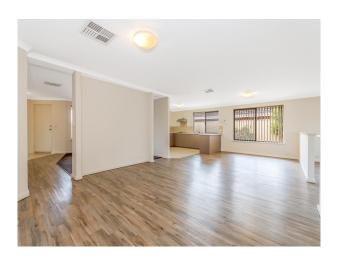

### NOW LEASED Large family home NO PETS

NOW LEASED

4 large bedroom 2 bathroom home painted throughout in neutral colour with carpet to bedrooms and formal lounge and vinyl to other living areas.

Separate formal lounge

open living consists of large family/dine and games room

Gas Hotplate, electric oven

Ducted evaporative air con throughout.

Patio with good size secure back yard for the kids to play.

Lawn mowing and gardening included with rent