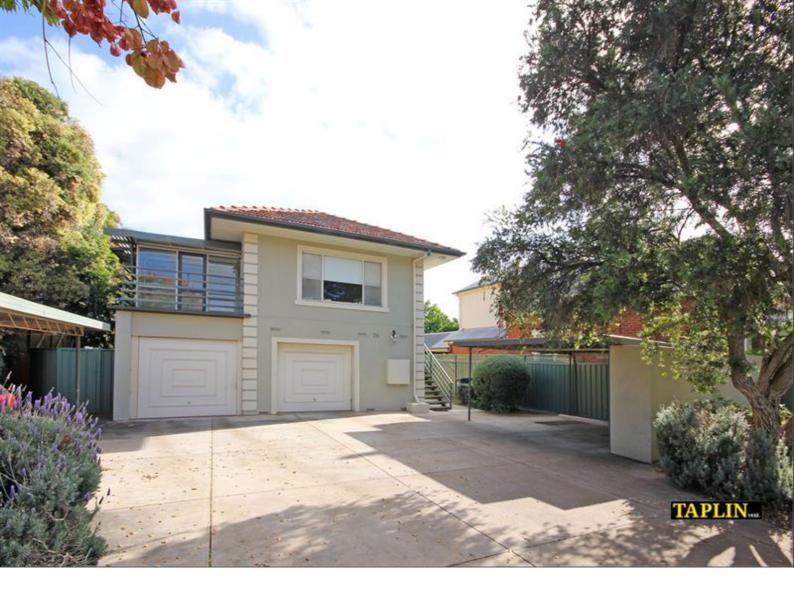

### 6/36 William Street Clarence Park SA 5034

\$320 per week Date available: Now <u>Book Inspection</u>

#### 2 bedroom unit in great location !

This light & bright upstairs unit is located in the popular suburb of Clarence Park, in a small, quiet group of only 6 units. Perfectly positioned at the rear of the group with a near new renovated kitchen with electric cook top. Recently re-carpeted and painted throughout in neutral tones.

Other features include:

- Renovated Bathroom
- Reverse cycle A/C in lounge
- Built-in robe in second bedroom
- Laundry facilities in bathroom
- Under cover car park
- Walk to bus stops and transport.

NO PETS - 12 month lease