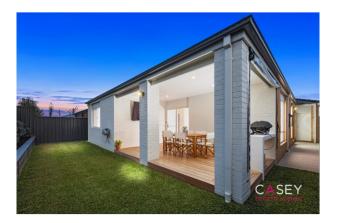

Boasting stunning street appeal with a gorgeous façade, driveway with exposed aggregate concrete, low maintenance gardens, and immaculately presented inside and out! With family living in mind the home offers plenty of flexible living space, with a separate formal lounge/theatre room as well as a cosy, open-plan family living & dining area. The sleek and sophisticated kitchen is the heart of the home featuring quality stainless-steel appliances, stone benchtops, 900mm oven, tiled splashback, undermount sink, an abundance of cupboard space and a walk-in pantry!

Flowing on from the family lounge and dining area, the extended alfresco with timber decking is a brilliant all year-round entertaining space for family, friends or simply sitting back after a busy day. Intelligently designed to fuse effortless Casey Estate Agents 1/7

Outdoor Features:

- Contemporary facade
- Exposed aggregate concrete driveway
- Landscaped front & rear yard
- Colorbond fencing
- Alfresco with decking.

Found in the heart of the Parks Edge estate, the home is adjacent to Casey Fields multi-sports complex which includes multiple parks, footy ovals and children's playgrounds to enjoy with the family. The home is also ideally located close to a multitude of other facilities including childcare, schools, Casey Recreation and Aquatic Centre, multiple schools, Centro Shopping Centre, public transport and all Cranbourne East has to offer.

\*\* Please note internal images are not an exact representation of inside however the property has the same layout & design.

\*\* Photo Id Required at all inspections

\*\*You must register to confirm your attendance at the inspection. This will also enable us to inform you instantly of any changes, updates or cancellations to this inspection. Always check online before attending an inspection to ensure it is still going ahead.