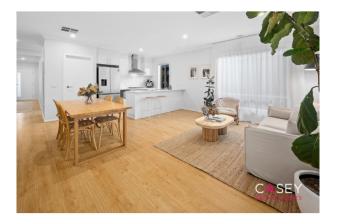

Boasting stunning street appeal with a gorgeous façade, driveway with exposed aggregate concrete, low maintenance gardens, and immaculately presented inside and out! With family living in mind the home offers plenty of flexible living space, with a separate formal lounge/theatre room as well as a cosy, open-plan family living & dining area. The sleek and sophisticated kitchen is the heart of the home featuring quality stainless-steel appliances, stone benchtops, 900mm oven, tiled splashback, undermount sink, an abundance of cupboard space and a walk-in pantry!

#### 11 Fremantle Avenue CRANBOURNE EAST VIC 3977

low-maintenance living and modern family functionally, you will love coming home to your own relaxing haven!

Indoor Features:

- Gas ducted heating
- Spacious family and dining area
- Stunning floorboards
- Blinds & Curtains
- Downlights
- High ceilings
- Large windows
- Family-sized laundry