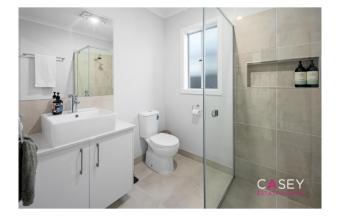

The master bedroom features a walk-in robe and full ensuite with vanity, modern shower with tile base, wall niche, and a toilet. The remaining two bedrooms are of generous proportions, one with a walk-in robe and the other with a built-in robe, and are conveniently situated around the equally impressive & modern family bathroom. Further comforts of the home include gas ducted heating, evaporate cooling, blinds, curtains, downlights, and easy to maintain gardens.

\*\* Please note internal images are not an exact representation of inside however the property has the same layout & design.

\*\* Photo Id Required at all inspections

\*\*You must register to confirm your attendance at the inspection. This will also enable us to inform you instantly of any changes, updates or cancellations to this inspection. Always check online before attending an inspection to ensure it is still going ahead.