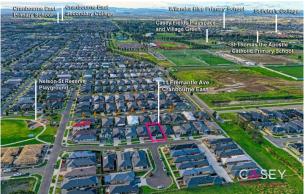

Outdoor Features:

- Contemporary facade
- Exposed aggregate concrete driveway
- Landscaped front & rear yard
- Colorbond fencing
- Alfresco with decking.

Found in the heart of the Parks Edge estate, the home is adjacent to Casey Fields multi-sports complex which includes multiple parks, footy ovals and children's playgrounds to enjoy with the family. The home is also ideally located close to a multitude of other facilities including childcare, schools, Casey Recreation and Aquatic Centre, multiple schools, Centro Shopping Centre, public transport and all Cranbourne East has to offer.