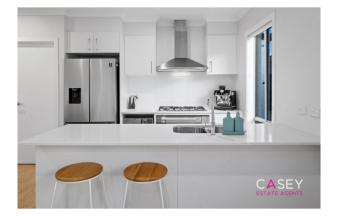

Boasting stunning street appeal with a gorgeous façade, driveway with exposed aggregate concrete, low maintenance gardens, and immaculately presented inside and out! With family living in mind the home offers plenty of flexible living space, with a separate formal lounge/theatre room as well as a cosy, open-plan family living & dining area. The sleek and sophisticated kitchen is the heart of the home featuring quality stainless-steel appliances, stone benchtops, 900mm oven, tiled splashback, undermount sink, an abundance of cupboard space and a walk-in pantry!