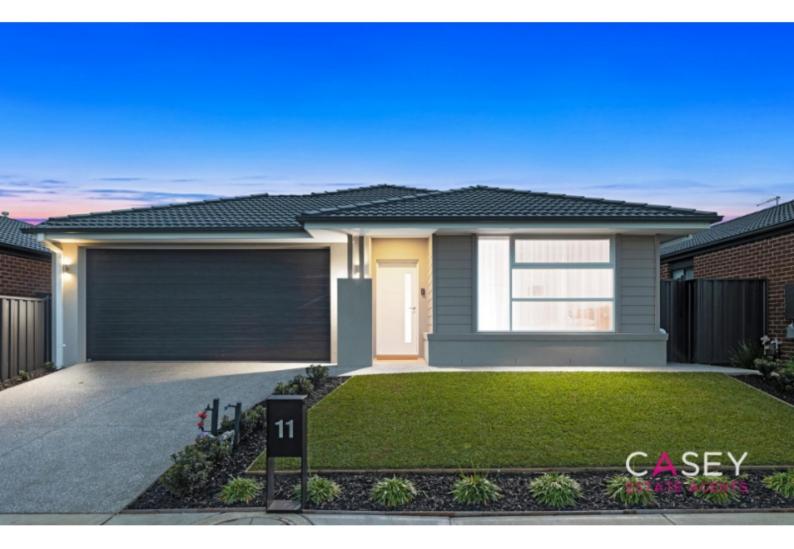

## 11 Fremantle Avenue CRANBOURNE EAST VIC 3977

\$450

Date available: Now Book Inspection

## UNDER APPLICATION

Nestled away in the prestigious pocket of Cranbourne East, Parks Edge Estate, is this exciting opportunity to stay in this spacious family home showcasing quality upgrades and fittings throughout!

Boasting stunning street appeal with a gorgeous façade, driveway with exposed aggregate concrete, low maintenance gardens, and immaculately presented inside and out! With family living in mind the home offers plenty of flexible living space, with a separate formal lounge/theatre room as well as a cosy, open-plan family living & dining area. The sleek and sophisticated kitchen is the heart of the home featuring quality stainless-steel appliances, stone benchtops, 900mm oven, tiled splashback, undermount sink, an abundance of cupboard space and a walk-in pantry!

Outdoor Features:

- Contemporary facade
- Exposed aggregate concrete driveway
- Landscaped front & rear yard
- Colorbond fencing
- Alfresco with decking.

Found in the heart of the Parks Edge estate, the home is adjacent to Casey Fields multi-sports complex which includes multiple parks, footy ovals and children's playgrounds to enjoy with the family. The home is also ideally located close to a multitude of other facilities including childcare, schools, Casey Recreation and Aquatic Centre, multiple schools, Centro Shopping Centre, public transport and all Cranbourne East has to offer.