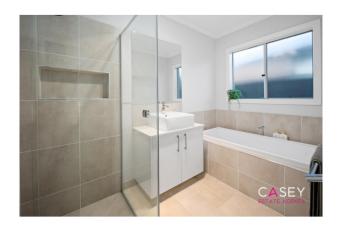

The master bedroom features a walk-in robe and full ensuite with vanity, modern shower with tile base, wall niche, and a toilet. The remaining two bedrooms are of generous proportions, one with a walk-in robe and the other with a built-in robe, and are conveniently situated around the equally impressive & modern family bathroom. Further comforts of the home include gas ducted heating, evaporate cooling, blinds, curtains, downlights, and easy to maintain gardens.

\*\* Please note internal images are not an exact representation of inside however the property has the same layout & design.

\*\* Photo Id Required at all inspections

\*\*You must register to confirm your attendance at the inspection. This will also enable us to inform you instantly of any changes, updates or cancellations to this inspection. Always check online before attending an inspection to ensure it is still going ahead.