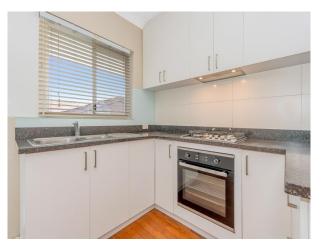

THE RESIDENCE > Two good sized bedrooms, Spacious renovated bathroom with plenty of storage, Open plan living with floating floorboards throughout.

Air conditioning to living area, Modern renovated kitchen with ample cupboard space > Separate external laundry, Single carport , Small well-maintained complex of 4 SMALL Pet considered