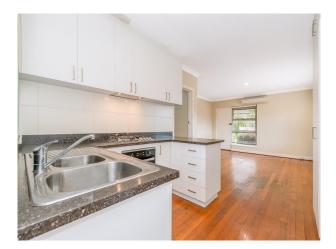

THE RESIDENCE > Two good sized bedrooms, Spacious renovated bathroom with plenty of storage, Open plan living with floating floorboards throughout.

Air conditioning to living area, Modern renovated kitchen with ample cupboard space > Separate external laundry, Single carport , Small well-maintained complex of 4 SMALL Pet considered