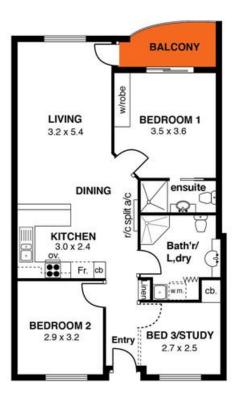

### Floor Plans

#### Carrington Street, Adelaide

| APPROXIMATE ESTIMATED AREA |                |
|----------------------------|----------------|
| Living                     | 82.4           |
| Balcony                    | 5.1            |
| TOTAL                      | 87,5 sqm, app. |