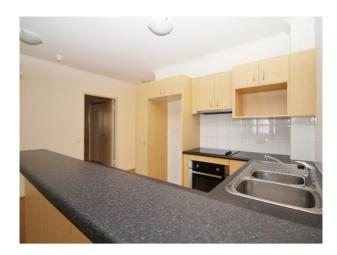

The open plan kitchen is well appointed with stainless steel appliances with plenty of bench and cupboard space, overlooking the spacious dining/living area with floating floorboards throughout.

Bruse Real Estate 1/8