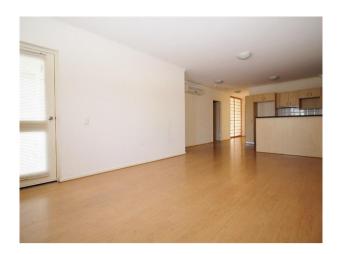

The open plan kitchen is well appointed with stainless steel appliances with plenty of bench and cupboard space, overlooking the spacious dining/living area with floating floorboards throughout.

Bruse Real Estate 1/8

# Gallery

Bruse Real Estate 3 / 8

Bruse Real Estate 4 / 8