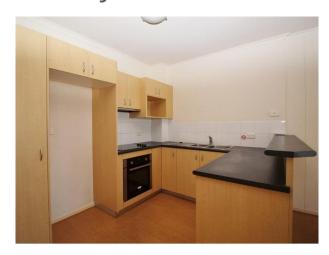

The open plan kitchen is well appointed with stainless steel appliances with plenty of bench and cupboard space, overlooking the spacious dining/living area with floating floorboards throughout.

Bruse Real Estate 1/8