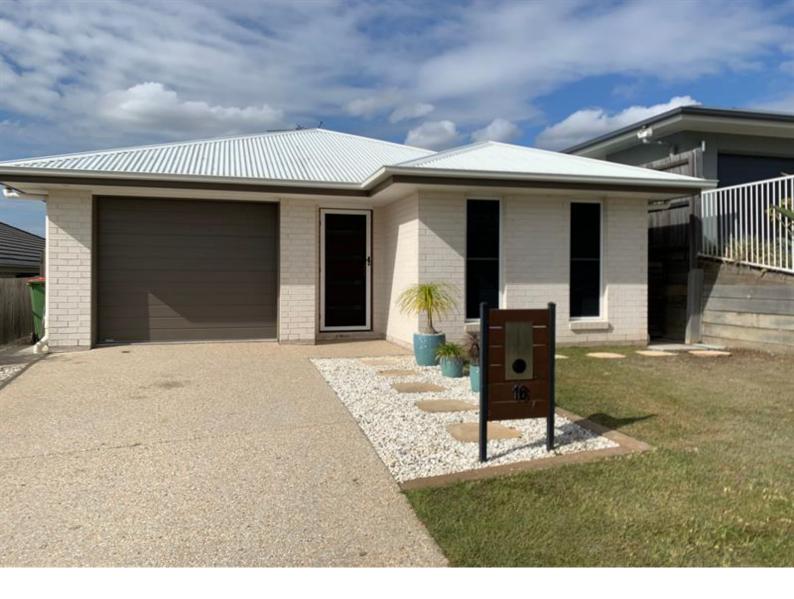

### 16 Glasswing Street Deebing Heights QLD 4306

**★** 2 **云** 1

\$415.00 per week

Date available: 1 July 2022

**Book Inspection** 

### Stunning 3 bedroom home

This immaculate property is ready for inspection and will not disappoint. Book your inspection today so you don't miss this fantastic opportunity.

Lovely open plan kitchen/living/dining area which flows through to the undercover outdoor alfresco, bringing the outdoors in. Perfect for entertaining or relaxing.

#### Features:

- \* 3 bedrooms with ensuite to the master bedroom, all rooms have built in robes
- \* Combined dining/living area which opens out to the alfresco area
- \* Modern kitchen with dishwasher and breakfast bar
- \* Covered entertainment area, perfect for those get-together BBQs
- \* Air-conditioning
- \* Ceiling fans & carpet to bedrooms
- \* Separate bathroom & toilet
- \* Automatic single garage with internal access

### 16 Glasswing Street Deebing Heights QLD 4306

- \* Fully fenced yard
- \* Crimsafe like Security screens throughout

In a sort after area close to the CBD of Ipswich.