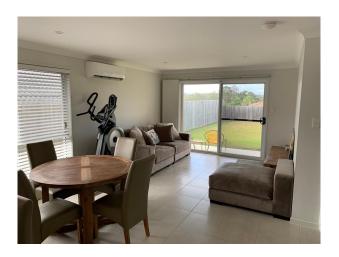

### Stunning 3 bedroom home

This immaculate property is ready for inspection and will not disappoint. Book your inspection today so you don't miss this fantastic opportunity.

Lovely open plan kitchen/living/dining area which flows through to the undercover outdoor alfresco, bringing the outdoors in. Perfect for entertaining or relaxing.

#### Features:

- \* 3 bedrooms with ensuite to the master bedroom, all rooms have built in robes
- \* Combined dining/living area which opens out to the alfresco area
- \* Modern kitchen with dishwasher and breakfast bar
- \* Covered entertainment area, perfect for those get-together BBQs
- \* Air-conditioning
- \* Ceiling fans & carpet to bedrooms
- \* Separate bathroom & toilet
- \* Automatic single garage with internal access