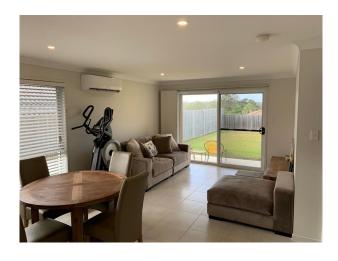

### Stunning 3 bedroom home

This immaculate property is ready for inspection and will not disappoint. Book your inspection today so you don't miss this fantastic opportunity.

Lovely open plan kitchen/living/dining area which flows through to the undercover outdoor alfresco, bringing the outdoors in. Perfect for entertaining or relaxing.

#### Features:

- \* 3 bedrooms with ensuite to the master bedroom, all rooms have built in robes
- \* Combined dining/living area which opens out to the alfresco area
- \* Modern kitchen with dishwasher and breakfast bar
- \* Covered entertainment area, perfect for those get-together BBQs
- \* Air-conditioning
- \* Ceiling fans & carpet to bedrooms
- \* Separate bathroom & toilet
- \* Automatic single garage with internal access