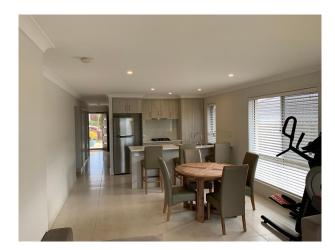

### Stunning 3 bedroom home

This immaculate property is ready for inspection and will not disappoint. Book your inspection today so you don't miss this fantastic opportunity.

Lovely open plan kitchen/living/dining area which flows through to the undercover outdoor alfresco, bringing the outdoors in. Perfect for entertaining or relaxing.

#### Features:

- \* 3 bedrooms with ensuite to the master bedroom, all rooms have built in robes
- \* Combined dining/living area which opens out to the alfresco area
- \* Modern kitchen with dishwasher and breakfast bar
- \* Covered entertainment area, perfect for those get-together BBQs
- \* Air-conditioning
- \* Ceiling fans & carpet to bedrooms
- \* Separate bathroom & toilet
- \* Automatic single garage with internal access