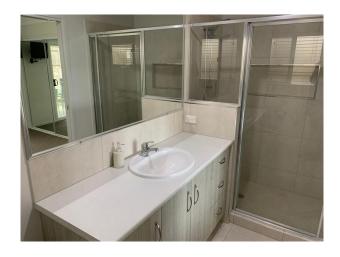

#### Features:

- \* 3 bedrooms with ensuite to the master bedroom, all rooms have built in robes
- \* Combined dining/living area which opens out to the alfresco area
- \* Modern kitchen with dishwasher and breakfast bar
- \* Covered entertainment area, perfect for those get-together BBQs
- \* Air-conditioning
- \* Ceiling fans & carpet to bedrooms
- \* Separate bathroom & toilet
- \* Automatic single garage with internal access