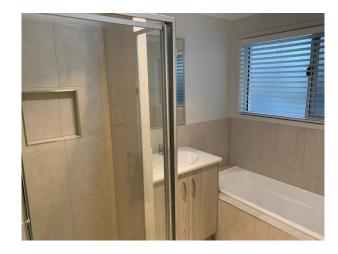

#### Features:

- \* 3 bedrooms with ensuite to the master bedroom, all rooms have built in robes
- \* Combined dining/living area which opens out to the alfresco area
- \* Modern kitchen with dishwasher and breakfast bar
- \* Covered entertainment area, perfect for those get-together BBQs
- \* Air-conditioning
- \* Ceiling fans & carpet to bedrooms
- \* Separate bathroom & toilet
- \* Automatic single garage with internal access