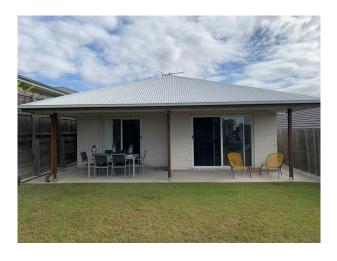

### Stunning 3 bedroom home

This immaculate property is ready for inspection and will not disappoint. Book your inspection today so you don't miss this fantastic opportunity.

Lovely open plan kitchen/living/dining area which flows through to the undercover outdoor alfresco, bringing the outdoors in. Perfect for entertaining or relaxing.

#### Features:

- \* 3 bedrooms with ensuite to the master bedroom, all rooms have built in robes
- \* Combined dining/living area which opens out to the alfresco area
- \* Modern kitchen with dishwasher and breakfast bar
- \* Covered entertainment area, perfect for those get-together BBQs
- \* Air-conditioning
- \* Ceiling fans & carpet to bedrooms
- \* Separate bathroom & toilet
- \* Automatic single garage with internal access