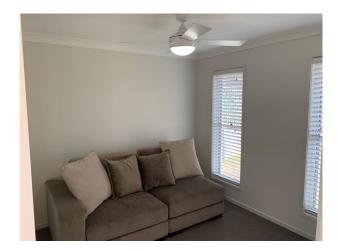

#### Features:

- \* 3 bedrooms with ensuite to the master bedroom, all rooms have built in robes
- \* Combined dining/living area which opens out to the alfresco area
- \* Modern kitchen with dishwasher and breakfast bar
- \* Covered entertainment area, perfect for those get-together BBQs
- \* Air-conditioning
- \* Ceiling fans & carpet to bedrooms
- \* Separate bathroom & toilet
- \* Automatic single garage with internal access