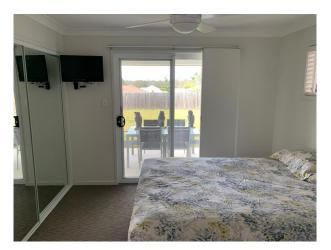

#### Features:

- \* 3 bedrooms with ensuite to the master bedroom, all rooms have built in robes
- \* Combined dining/living area which opens out to the alfresco area
- \* Modern kitchen with dishwasher and breakfast bar
- \* Covered entertainment area, perfect for those get-together BBQs
- \* Air-conditioning
- \* Ceiling fans & carpet to bedrooms
- \* Separate bathroom & toilet
- \* Automatic single garage with internal access