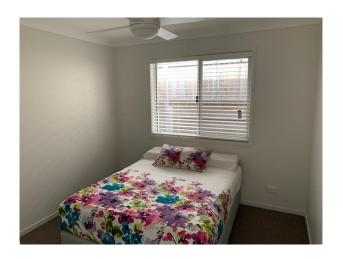

#### Features:

- \* 3 bedrooms with ensuite to the master bedroom, all rooms have built in robes
- \* Combined dining/living area which opens out to the alfresco area
- \* Modern kitchen with dishwasher and breakfast bar
- \* Covered entertainment area, perfect for those get-together BBQs
- \* Air-conditioning
- \* Ceiling fans & carpet to bedrooms
- \* Separate bathroom & toilet
- \* Automatic single garage with internal access