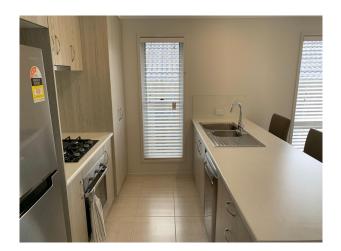

#### Features:

- \* 3 bedrooms with ensuite to the master bedroom, all rooms have built in robes
- \* Combined dining/living area which opens out to the alfresco area
- \* Modern kitchen with dishwasher and breakfast bar
- \* Covered entertainment area, perfect for those get-together BBQs
- \* Air-conditioning
- \* Ceiling fans & carpet to bedrooms
- \* Separate bathroom & toilet
- \* Automatic single garage with internal access