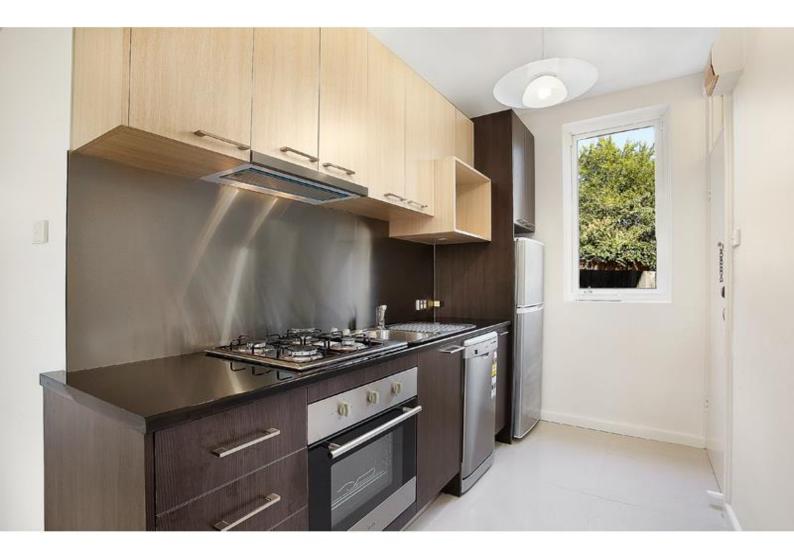

Renovated 2 bedroom 2 bathroom apartment in the heart of Hawthorn East is designed to please. Gorgeous modern kitchen with stainless steel appliances including gas cook top, dishwasher and Fridge.

Equipped with 2 bedrooms both with built-in robes, one with built-in queen size bed and ensuite. Main bathroom with stand alone shower and toilet. Heating and cooling system, communal laundry and front porch. Walking distance to Burke Road and Riversdale Road tram lines, Camberwell Train Station and all of Camberwell Junctions amenities. Inspection is a must!!