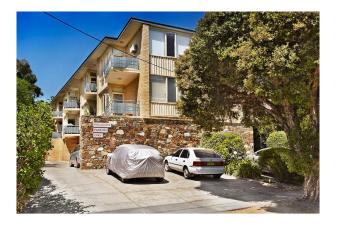

### 12/20 Denmark Hill Road HAWTHORN EAST VIC 3123

\$340

Date available: Now Book Inspection

Renovated 2 bedroom 2 bathroom apartment in the heart of Hawthorn East is designed to please. Gorgeous modern kitchen with stainless steel appliances including gas cook top, dishwasher and Fridge.

Equipped with 2 bedrooms both with built-in robes, one with built-in queen size bed and ensuite. Main bathroom with stand alone shower and toilet. Heating and cooling system, communal laundry and front porch. Walking distance to Burke Road and Riversdale Road tram lines, Camberwell Train Station and all of Camberwell Junctions amenities. Inspection is a must!!