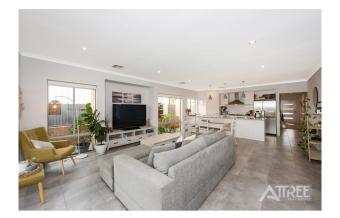

# 4 Bedrooms

- # 2 Bathrooms
- # Large modern Kitchen with Smeg appliances and lots of storage
- # Large Theatre room
- # Beautiful outdoor entertaining area including large Alfresco and a fire pit with built in seating
- # Ducted Reverse Cycle Air Conditioning
- # Stone Tops to Kitchen, Ensuite and Bathroom

## Gallery

5 Claymore Place Piara Waters WA 6112