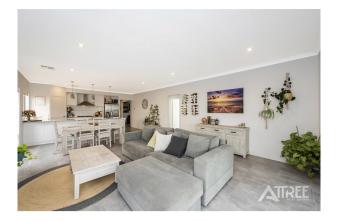

# 4 Bedrooms

- # 2 Bathrooms
- # Large modern Kitchen with Smeg appliances and lots of storage
- # Large Theatre room
- # Beautiful outdoor entertaining area including large Alfresco and a fire pit with built in seating
- # Ducted Reverse Cycle Air Conditioning
- # Stone Tops to Kitchen, Ensuite and Bathroom

## Gallery

5 Claymore Place Piara Waters WA 6112