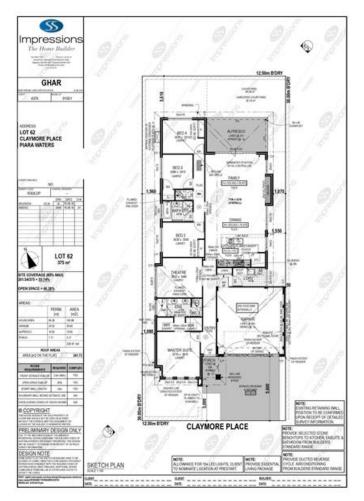

EASED

Low maintenance living in this gorgeous 4 bedroom, 2 bathroom home. The features are endless in this home and you will be blown away, so be quick to avoid missing out. Pets considered

# 4 Bedrooms

- # 2 Bathrooms
- # Large modern Kitchen with Smeg appliances and lots of storage
- # Large Theatre room
- # Beautiful outdoor entertaining area including large Alfresco and a fire pit with built in seating
- # Ducted Reverse Cycle Air Conditioning
- # Stone Tops to Kitchen, Ensuite and Bathroom

# Located in a lovely quiet cul-de-sac, close to schools, shops, parklands and public transport this home will be snapped up, so be quick to avoid missing out.

## Gallery













5 Claymore Place Piara Waters WA 6112





































### Location Map



## Floor Plans





# Don't forget to confirm your inspection by SMS or email

#### Annie Hicks

leasing@attreerealestate.com.au

9398 3000 Shop 8&9 Southern River Shopping Centre, Corner Ranford Rd & Bristle Avenue Southern River WA 6112

CONFIRM

### Why Book with Attree Real Estate

With our agency, you can book Property Inspections 24/7 on your computer, tablet or smartphone. When you do, you will receive an immediate response confirming your booking via email and SMS. Should the property be leased, the inspection time changed or cancelled for any reason, you will be informed the second it happens keeping you up to date.

You can also change or cancel your booking at any time if you no longer wish to attend or the times are no longer suitable. As part of your booking, we will send you reminders of the