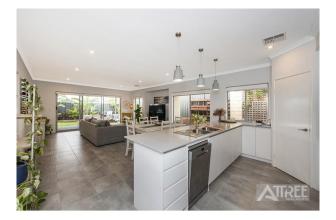

# 4 Bedrooms

- # 2 Bathrooms
- # Large modern Kitchen with Smeg appliances and lots of storage
- # Large Theatre room
- # Beautiful outdoor entertaining area including large Alfresco and a fire pit with built in seating
- # Ducted Reverse Cycle Air Conditioning
- # Stone Tops to Kitchen, Ensuite and Bathroom

## Gallery

5 Claymore Place Piara Waters WA 6112