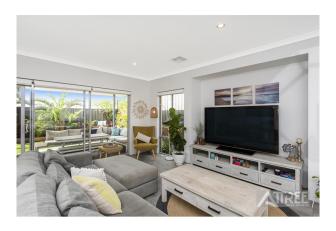

# 4 Bedrooms

- # 2 Bathrooms
- # Large modern Kitchen with Smeg appliances and lots of storage
- # Large Theatre room
- # Beautiful outdoor entertaining area including large Alfresco and a fire pit with built in seating
- # Ducted Reverse Cycle Air Conditioning
- # Stone Tops to Kitchen, Ensuite and Bathroom

## Gallery

5 Claymore Place Piara Waters WA 6112