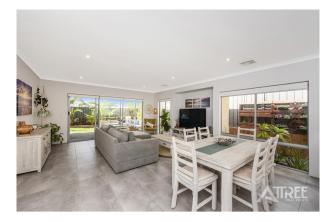

# 4 Bedrooms

- # 2 Bathrooms
- # Large modern Kitchen with Smeg appliances and lots of storage
- # Large Theatre room
- # Beautiful outdoor entertaining area including large Alfresco and a fire pit with built in seating
- # Ducted Reverse Cycle Air Conditioning
- # Stone Tops to Kitchen, Ensuite and Bathroom

## Gallery

5 Claymore Place Piara Waters WA 6112