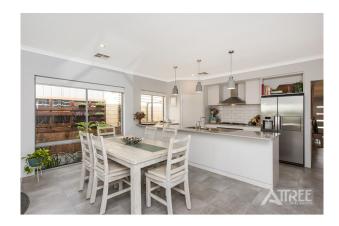

# 4 Bedrooms

- # 2 Bathrooms
- # Large modern Kitchen with Smeg appliances and lots of storage
- # Large Theatre room
- # Beautiful outdoor entertaining area including large Alfresco and a fire pit with built in seating
- # Ducted Reverse Cycle Air Conditioning
- # Stone Tops to Kitchen, Ensuite and Bathroom

## Gallery

5 Claymore Place Piara Waters WA 6112