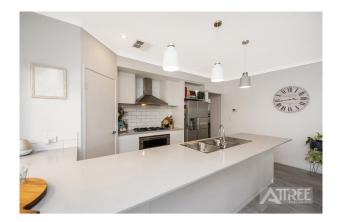

# 4 Bedrooms

- # 2 Bathrooms
- # Large modern Kitchen with Smeg appliances and lots of storage
- # Large Theatre room
- # Beautiful outdoor entertaining area including large Alfresco and a fire pit with built in seating
- # Ducted Reverse Cycle Air Conditioning
- # Stone Tops to Kitchen, Ensuite and Bathroom

## Gallery

5 Claymore Place Piara Waters WA 6112