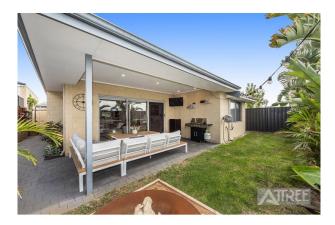

# 4 Bedrooms

- # 2 Bathrooms
- # Large modern Kitchen with Smeg appliances and lots of storage
- # Large Theatre room
- # Beautiful outdoor entertaining area including large Alfresco and a fire pit with built in seating
- # Ducted Reverse Cycle Air Conditioning
- # Stone Tops to Kitchen, Ensuite and Bathroom

## Gallery

5 Claymore Place Piara Waters WA 6112