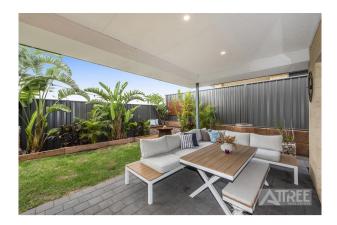

# 4 Bedrooms

- # 2 Bathrooms
- # Large modern Kitchen with Smeg appliances and lots of storage
- # Large Theatre room
- # Beautiful outdoor entertaining area including large Alfresco and a fire pit with built in seating
- # Ducted Reverse Cycle Air Conditioning
- # Stone Tops to Kitchen, Ensuite and Bathroom