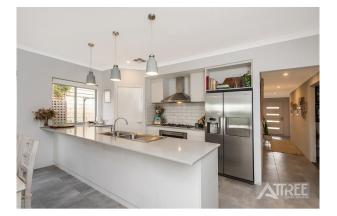

# 4 Bedrooms

- # 2 Bathrooms
- # Large modern Kitchen with Smeg appliances and lots of storage
- # Large Theatre room
- # Beautiful outdoor entertaining area including large Alfresco and a fire pit with built in seating
- # Ducted Reverse Cycle Air Conditioning
- # Stone Tops to Kitchen, Ensuite and Bathroom