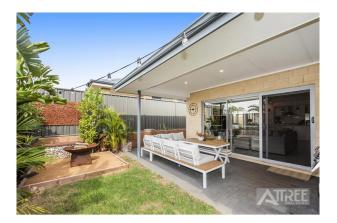

# 4 Bedrooms

- # 2 Bathrooms
- # Large modern Kitchen with Smeg appliances and lots of storage
- # Large Theatre room
- # Beautiful outdoor entertaining area including large Alfresco and a fire pit with built in seating
- # Ducted Reverse Cycle Air Conditioning
- # Stone Tops to Kitchen, Ensuite and Bathroom

## Gallery

5 Claymore Place Piara Waters WA 6112