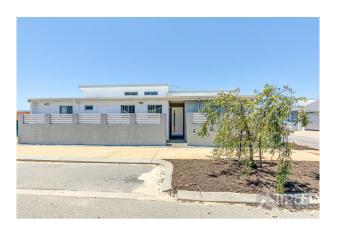

### 27 Wheaton Street Southern River WA 6110

\$460 pw

Date available: Now **Book Inspection** 

### LOW MAINTENANCE LIVING sorry no pets

Located in a ideal part of Southern River this property is surely going to impress.

- #3 Bedrooms
- # 2 Sparkling Bathrooms
- # Master suite with built in robes and sparkling ensuite
- # Minor bedrooms all offer built in robes
- # Light and bright open plan living with feature raked ceilings
- # Split system in main living area and master bedroom
- # For the chef of the house, the kitchen offers 600mm stainless steel appliances with gas stove, tiled splashbacks and overhead storage
- # Double garage
- # Private alfresco area perfect for relaxing or entertaining
- # Low maintenance, easy care gardens front and back