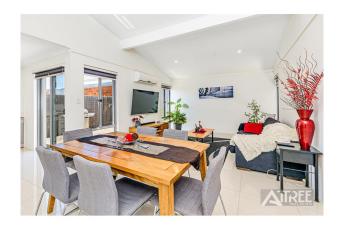

### LOW MAINTENANCE LIVING sorry no pets

Located in a ideal part of Southern River this property is surely going to impress.

- #3 Bedrooms
- # 2 Sparkling Bathrooms
- # Master suite with built in robes and sparkling ensuite
- # Minor bedrooms all offer built in robes
- # Light and bright open plan living with feature raked ceilings
- # Split system in main living area and master bedroom
- # For the chef of the house, the kitchen offers 600mm stainless steel appliances with gas stove, tiled splashbacks and overhead storage
- # Double garage
- # Private alfresco area perfect for relaxing or entertaining
- # Low maintenance, easy care gardens front and back

# Gallery

Attree Real Estate 2 / 8

3/8

Attree Real Estate 5 / 8