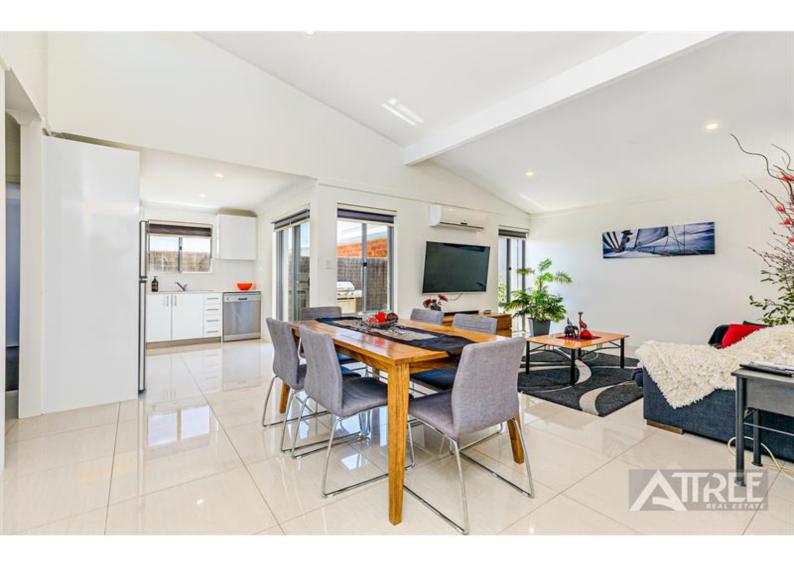

### LOW MAINTENANCE LIVING sorry no pets

Located in a ideal part of Southern River this property is surely going to impress.

- #3 Bedrooms
- # 2 Sparkling Bathrooms
- # Master suite with built in robes and sparkling ensuite
- # Minor bedrooms all offer built in robes
- # Light and bright open plan living with feature raked ceilings
- # Split system in main living area and master bedroom
- # For the chef of the house, the kitchen offers 600mm stainless steel appliances with gas stove, tiled splashbacks and overhead storage
- # Double garage
- # Private alfresco area perfect for relaxing or entertaining
- # Low maintenance, easy care gardens front and back

# Gallery

Attree Real Estate 2 / 8

3/8

Attree Real Estate 5 / 8