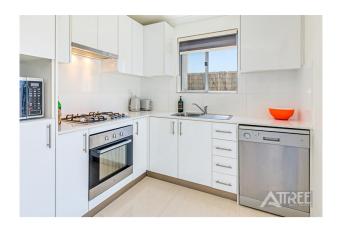

### LOW MAINTENANCE LIVING sorry no pets

Located in a ideal part of Southern River this property is surely going to impress.

- #3 Bedrooms
- # 2 Sparkling Bathrooms
- # Master suite with built in robes and sparkling ensuite
- # Minor bedrooms all offer built in robes
- # Light and bright open plan living with feature raked ceilings
- # Split system in main living area and master bedroom
- # For the chef of the house, the kitchen offers 600mm stainless steel appliances with gas stove, tiled splashbacks and overhead storage
- # Double garage
- # Private alfresco area perfect for relaxing or entertaining
- # Low maintenance, easy care gardens front and back

# Gallery

Attree Real Estate 2 / 8

3/8

Attree Real Estate 5 / 8