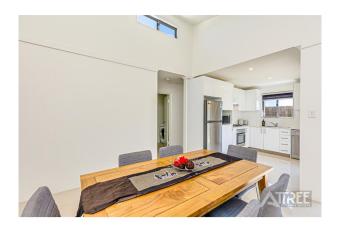

### LOW MAINTENANCE LIVING sorry no pets

Located in a ideal part of Southern River this property is surely going to impress.

- #3 Bedrooms
- # 2 Sparkling Bathrooms
- # Master suite with built in robes and sparkling ensuite
- # Minor bedrooms all offer built in robes
- # Light and bright open plan living with feature raked ceilings
- # Split system in main living area and master bedroom
- # For the chef of the house, the kitchen offers 600mm stainless steel appliances with gas stove, tiled splashbacks and overhead storage
- # Double garage
- # Private alfresco area perfect for relaxing or entertaining
- # Low maintenance, easy care gardens front and back

# Gallery

Attree Real Estate 2 / 8

3/8

Attree Real Estate 5 / 8