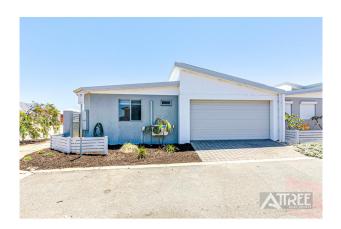

### 27 Wheaton Street Southern River WA 6110

\$460 pw

Date available: Now **Book Inspection** 

### LOW MAINTENANCE LIVING sorry no pets

Located in a ideal part of Southern River this property is surely going to impress.

- #3 Bedrooms
- # 2 Sparkling Bathrooms
- # Master suite with built in robes and sparkling ensuite
- # Minor bedrooms all offer built in robes
- # Light and bright open plan living with feature raked ceilings
- # Split system in main living area and master bedroom
- # For the chef of the house, the kitchen offers 600mm stainless steel appliances with gas stove, tiled splashbacks and overhead storage
- # Double garage
- # Private alfresco area perfect for relaxing or entertaining
- # Low maintenance, easy care gardens front and back

# Gallery

Attree Real Estate 2 / 8

3/8

Attree Real Estate 5 / 8