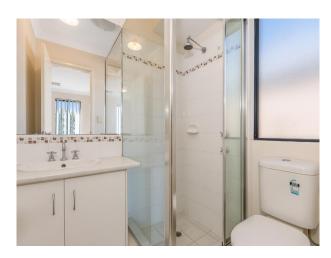

Enjoy the impressive alfresco with all the family and friends while the kiddies enjoy the versatile activity/games/study room.

Other features include:

- 4 Large sized bedrooms with built-in robes & two bathrooms
- Kitchen / Dining / Family
- Open plan kitchen/dining, gas cooking, dishwasher, ample cupboard space
- Ducted air conditioning
- Alfresco to back with artificial lawn
- Rear access to a double garage
- Patio area
- Low maintenance gardens with reticulation
- Walking distance to Jandakot park / Harrisdale Primary