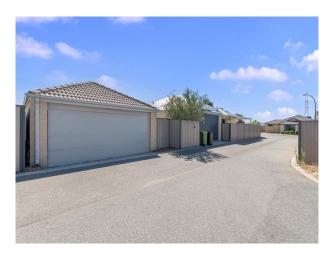

Enjoy the impressive alfresco with all the family and friends while the kiddies enjoy the versatile activity/games/study room.

Other features include:

- 4 Large sized bedrooms with built-in robes & two bathrooms
- Kitchen / Dining / Family
- Open plan kitchen/dining, gas cooking, dishwasher, ample cupboard space
- Ducted air conditioning
- Alfresco to back with artificial lawn
- Rear access to a double garage
- Patio area
- Low maintenance gardens with reticulation
- Walking distance to Jandakot park / Harrisdale Primary