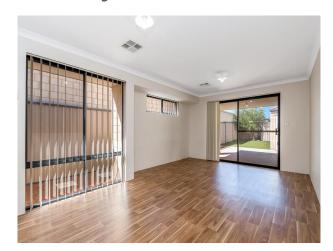

Enjoy the impressive alfresco with all the family and friends while the kiddies enjoy the versatile activity/games/study room.

Other features include:

- 4 Large sized bedrooms with built-in robes & two bathrooms
- Kitchen / Dining / Family
- Open plan kitchen/dining, gas cooking, dishwasher, ample cupboard space
- Ducted air conditioning
- Alfresco to back with artificial lawn
- Rear access to a double garage
- Patio area
- Low maintenance gardens with reticulation
- Walking distance to Jandakot park / Harrisdale Primary