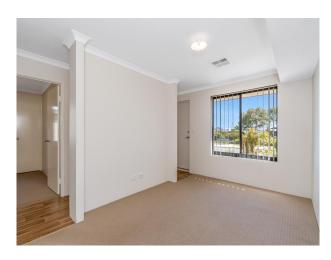

Enjoy the impressive alfresco with all the family and friends while the kiddies enjoy the versatile activity/games/study room.

Other features include:

- 4 Large sized bedrooms with built-in robes & two bathrooms
- Kitchen / Dining / Family
- Open plan kitchen/dining, gas cooking, dishwasher, ample cupboard space
- Ducted air conditioning
- Alfresco to back with artificial lawn
- Rear access to a double garage
- Patio area
- Low maintenance gardens with reticulation
- Walking distance to Jandakot park / Harrisdale Primary