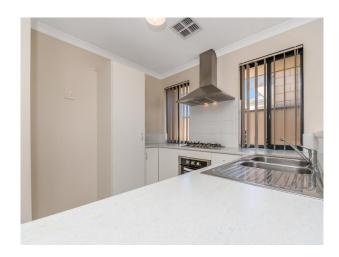

Enjoy the impressive alfresco with all the family and friends while the kiddies enjoy the versatile activity/games/study room.

Other features include:

- 4 Large sized bedrooms with built-in robes & two bathrooms
- Kitchen / Dining / Family
- Open plan kitchen/dining, gas cooking, dishwasher, ample cupboard space
- Ducted air conditioning
- Alfresco to back with artificial lawn
- Rear access to a double garage
- Patio area
- Low maintenance gardens with reticulation
- Walking distance to Jandakot park / Harrisdale Primary