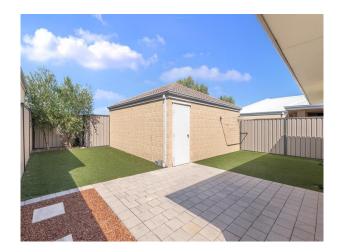

Enjoy the impressive alfresco with all the family and friends while the kiddies enjoy the versatile activity/games/study room.

Other features include:

- 4 Large sized bedrooms with built-in robes & two bathrooms
- Kitchen / Dining / Family
- Open plan kitchen/dining, gas cooking, dishwasher, ample cupboard space
- Ducted air conditioning
- Alfresco to back with artificial lawn
- Rear access to a double garage
- Patio area
- Low maintenance gardens with reticulation
- Walking distance to Jandakot park / Harrisdale Primary