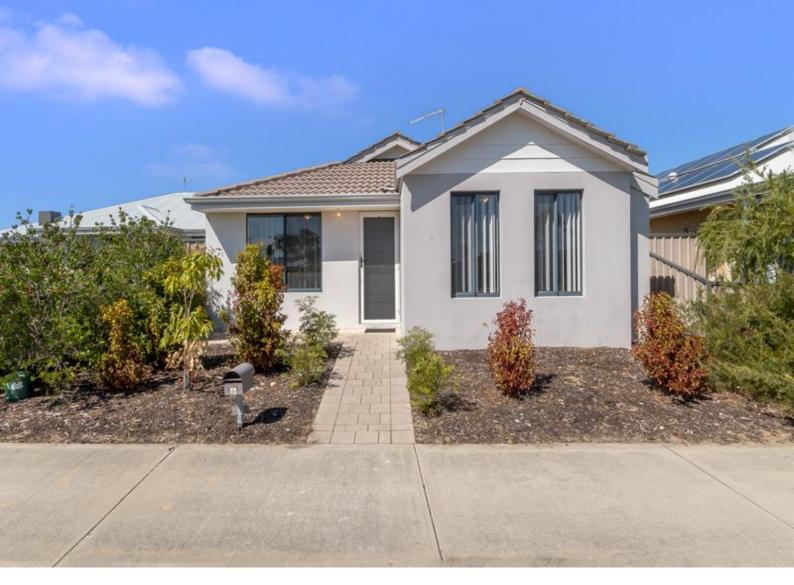

### 7 Torino Crescent Piara Waters WA 6112

\$480

Date available: Now Book Inspection

### **NOW LEASED**

NOW LEASED

With a location that is second to none will have you feeling right at home with the modern interior and very well presented outlook. A small pet may be considered

Stay comfortable all year round with ducted reverse cycle air conditioning through-out the whole house.

Enjoy the impressive alfresco with all the family and friends while the kiddies enjoy the versatile activity/games/study room.

Other features include:

- 4 Large sized bedrooms with built-in robes & two bathrooms
- Kitchen / Dining / Family
- Open plan kitchen/dining, gas cooking, dishwasher, ample cupboard space
- Ducted air conditioning
- Alfresco to back with artificial lawn
- Rear access to a double garage
- Patio area
- Low maintenance gardens with reticulation
- Walking distance to Jandakot park / Harrisdale Primary