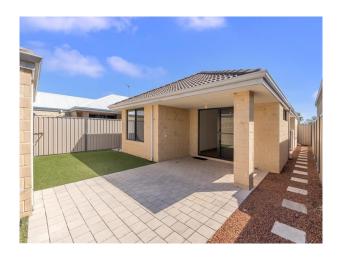

Enjoy the impressive alfresco with all the family and friends while the kiddies enjoy the versatile activity/games/study room.

Other features include:

- 4 Large sized bedrooms with built-in robes & two bathrooms
- Kitchen / Dining / Family
- Open plan kitchen/dining, gas cooking, dishwasher, ample cupboard space
- Ducted air conditioning
- Alfresco to back with artificial lawn
- Rear access to a double garage
- Patio area
- Low maintenance gardens with reticulation
- Walking distance to Jandakot park / Harrisdale Primary