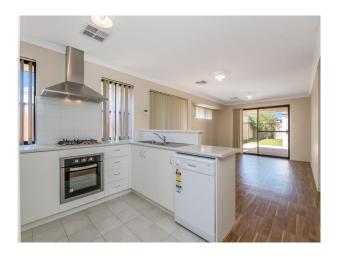

Enjoy the impressive alfresco with all the family and friends while the kiddies enjoy the versatile activity/games/study room.

Other features include:

- 4 Large sized bedrooms with built-in robes & two bathrooms
- Kitchen / Dining / Family
- Open plan kitchen/dining, gas cooking, dishwasher, ample cupboard space
- Ducted air conditioning
- Alfresco to back with artificial lawn
- Rear access to a double garage
- Patio area
- Low maintenance gardens with reticulation
- Walking distance to Jandakot park / Harrisdale Primary