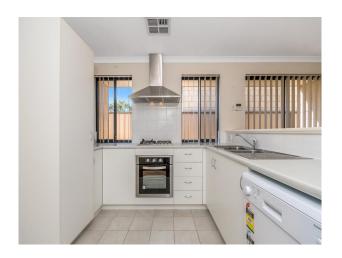

Enjoy the impressive alfresco with all the family and friends while the kiddies enjoy the versatile activity/games/study room.

Other features include:

- 4 Large sized bedrooms with built-in robes & two bathrooms
- Kitchen / Dining / Family
- Open plan kitchen/dining, gas cooking, dishwasher, ample cupboard space
- Ducted air conditioning
- Alfresco to back with artificial lawn
- Rear access to a double garage
- Patio area
- Low maintenance gardens with reticulation
- Walking distance to Jandakot park / Harrisdale Primary