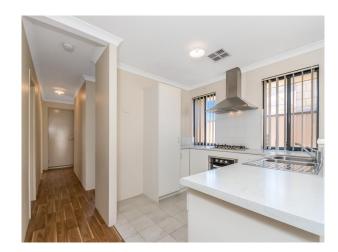

Enjoy the impressive alfresco with all the family and friends while the kiddies enjoy the versatile activity/games/study room.

Other features include:

- 4 Large sized bedrooms with built-in robes & two bathrooms
- Kitchen / Dining / Family
- Open plan kitchen/dining, gas cooking, dishwasher, ample cupboard space
- Ducted air conditioning
- Alfresco to back with artificial lawn
- Rear access to a double garage
- Patio area
- Low maintenance gardens with reticulation
- Walking distance to Jandakot park / Harrisdale Primary