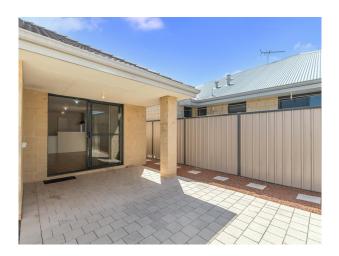

Enjoy the impressive alfresco with all the family and friends while the kiddies enjoy the versatile activity/games/study room.

Other features include:

- 4 Large sized bedrooms with built-in robes & two bathrooms
- Kitchen / Dining / Family
- Open plan kitchen/dining, gas cooking, dishwasher, ample cupboard space
- Ducted air conditioning
- Alfresco to back with artificial lawn
- Rear access to a double garage
- Patio area
- Low maintenance gardens with reticulation
- Walking distance to Jandakot park / Harrisdale Primary