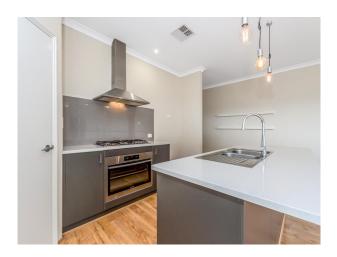

This large 4 Bedroom 2 Bathroom home has so many features: - Great size bedrooms with BIR's - Double garage - Reverse cycle air-conditioning - Open plan living.

Modern kitchen with stainless steel appliances - Formal Lounge - Low maintenance home - Reticulation - Patio - Garden shed - Close to shops, transport - Pets considered