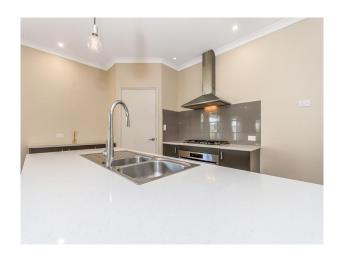

This large 4 Bedroom 2 Bathroom home has so many features: - Great size bedrooms with BIR's - Double garage - Reverse cycle air-conditioning - Open plan living.

Modern kitchen with stainless steel appliances - Formal Lounge - Low maintenance home - Reticulation - Patio - Garden shed - Close to shops, transport - Pets considered