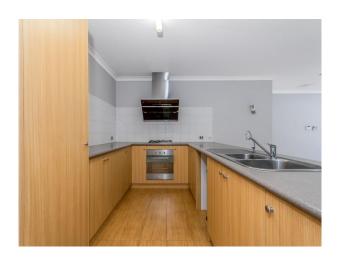

### 3 X 2 with Theatre SORRY NO PETS

- # 3 bedroom, 2 bathrooms. SORRY NO PETS
- # Theatre room.
- # Alarm.
- # Evaporative a/c throughout.
- # R/C split system to master.
- # Gas bayonet to living.
- # Security screens to front and living room doors.
- # Rear access through garage.
- # Laundry room has good sized linen closet.
- # Easy care gardens.
- # Spacious paved courtyard area for entertaining.
- # Lock up double garage at the rear of the home with automatic sectional door. # Storeroom with access from the back
- # Roller shutters in master bed, theatre room and living.
- # No pets, sorry.

# Gallery

Attree Real Estate 2 / 6