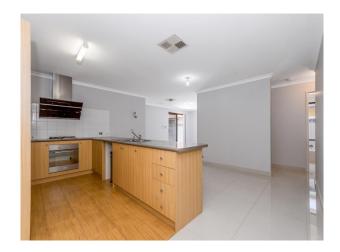

### 3 X 2 with Theatre SORRY NO PETS

- # 3 bedroom, 2 bathrooms. SORRY NO PETS
- # Theatre room.
- # Alarm.
- # Evaporative a/c throughout.
- # R/C split system to master.
- # Gas bayonet to living.
- # Security screens to front and living room doors.
- # Rear access through garage.
- # Laundry room has good sized linen closet.
- # Easy care gardens.
- # Spacious paved courtyard area for entertaining.
- # Lock up double garage at the rear of the home with automatic sectional door. # Storeroom with access from the back
- # Roller shutters in master bed, theatre room and living.
- # No pets, sorry.

# Gallery

Attree Real Estate 2 / 6