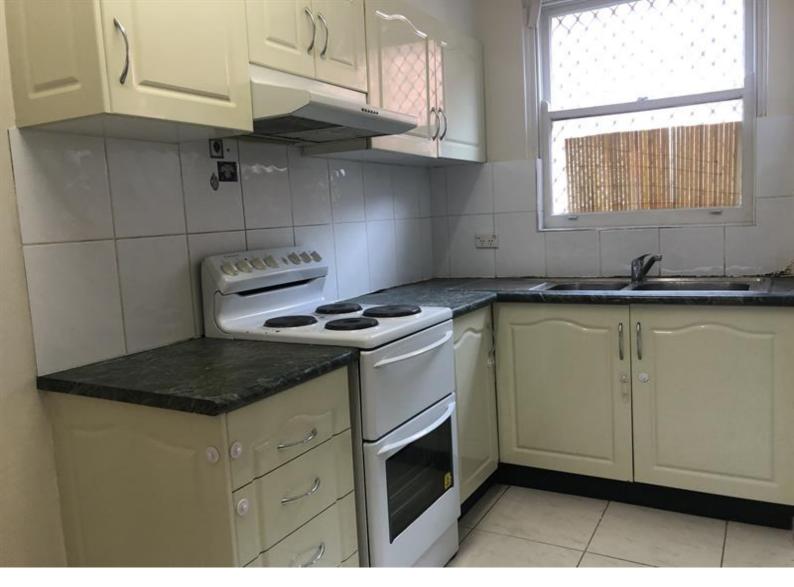

This property features the following;

- Walk in Kitchen with Dining Space.
- Spacious Living Areas.
- Master style bedroom with large built in mirrored panel cupboards.
- Internal laundry Space
- Secure Building Block
- Off Street Car space

# Gallery

Raine & Horne Petersham 3 / 6