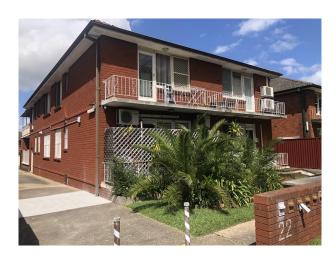

# Gallery

Raine & Horne Petersham 3 / 6

This property features the following;

- Walk in Kitchen with Dining Space.
- Spacious Living Areas.
- Master style bedroom with large built in mirrored panel cupboards.
- Internal laundry Space
- Secure Building Block
- Off Street Car space